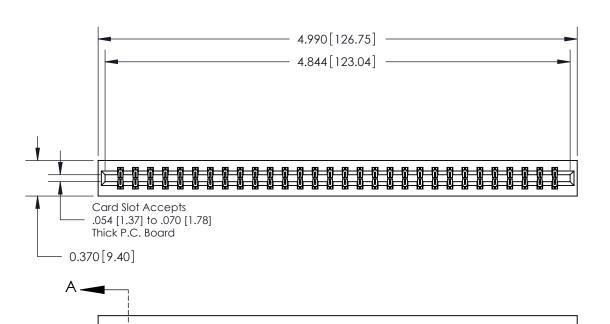

ISSUE NUMBER

ORIGINAL

**See Accompanying Page for:** 

**Contact Bend Details** 

837/887 Series High Temp Card Edge Connector Part Number: 837-060-500-201

|  | EDAC INC         |  |  |
|--|------------------|--|--|
|  | TORONTO, ONTARIO |  |  |
|  | CANADA           |  |  |
|  |                  |  |  |

## **Contact Detail**

500-Wire Hole .050x.025(1.27x0.64) - Tail LG=.260(6.60) .156 [3.96] Contact Spacing x .200 [5.08] Row Spacing

THIS IS A C.A.D. GENERATED DRAWING DO NOT MAKE MANUAL REVISIONS TO MASTER.