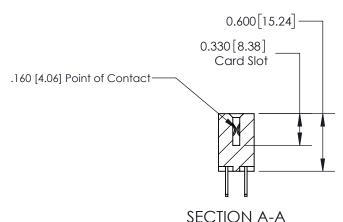

ISSUE NUMBER

ORIGINAL

1

| 837/887 Series High Temp Card Edge Connector<br>Contact Bend Detail |                                                                                                                                                              | ACAD REFERENCE NO. | 837 ENG MASTER   |               |
|---------------------------------------------------------------------|--------------------------------------------------------------------------------------------------------------------------------------------------------------|--------------------|------------------|---------------|
|                                                                     |                                                                                                                                                              | DRAWN: J.LEE       | DATE: OCT. 06/09 |               |
|                                                                     |                                                                                                                                                              | CHECKED:           | DATE:            |               |
| EDAC INC                                                            | TORONTO, ONTARIO CANADA  ARE THE PROPERTY OF EDAC INC., AND SHALL NOT BE REPRODUCED, OR COPIED OR USED AS THE BASIS FOR THE MANUFACTURE OR SALE OF APPARATUS | SCALE: NTS         | SHEET            | 2 <b>OF</b> 2 |
| TORONTO, ONTARIO SHALLI OR USE MANUF                                |                                                                                                                                                              | DRAWING NUMBER     |                  | ISSUE         |
|                                                                     |                                                                                                                                                              | 837 Assembly       |                  | 1             |