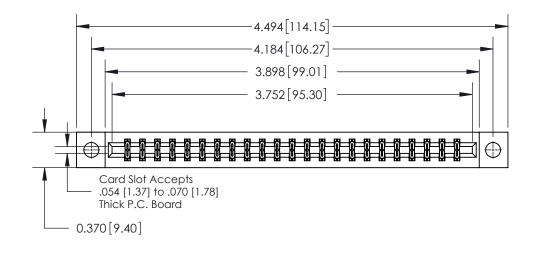

**Mounting Option** 

04-.156 (3.96) Dia. Mounting Holes

## **Contact Detail**

524-P.C. Tail .018 Sq.(0.46 Sq.) - Tail LG=.175(4.45) .156 [3.96] Contact Spacing x .200 [5.08] Row Spacing

THIS IS A C.A.D. GENERATED DRAWING DO NOT MAKE MANUAL REVISIONS TO MASTER.

ISSUE NUMBER ORIGINAL

**See Accompanying Page for:** 

**Contact Bend Details** 

837/887 Series High Temp Card Edge Connector Part Number: 837-046-524-204

YOUR CONNECTION TO QUALITY & SERVICE

**EDAC INC** TORONTO, ONTARIO CANADA