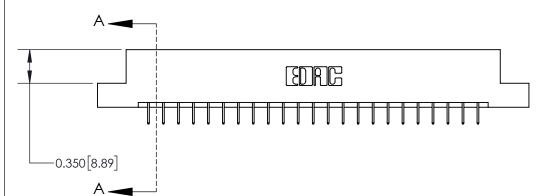

**Mounting Option** 

04-.156 (3.96) Dia. Mounting Holes

ISSUE NUMBER ORIGINAL

**See Accompanying Page for:** 

**Contact Bend Details** 

837/887 Series High Temp Card Edge Connector Part Number: 837-046-524-204

YOUR CONNECTION TO QUALITY & SERVICE

**EDAC INC** TORONTO, ONTARIO CANADA