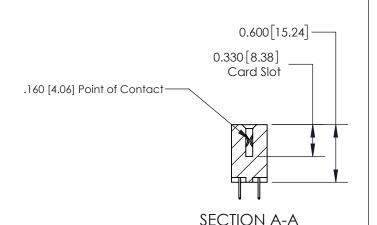

ISSUE NUMBER

ORIGINAL

1

| 837/887 Series High Temp Card Edge Connector<br>Contact Bend Detail |                                                                  | ACAD REFERENCE NO. | 837 ENG MASTER   |               |
|---------------------------------------------------------------------|------------------------------------------------------------------|--------------------|------------------|---------------|
|                                                                     |                                                                  | DRAWN: J.LEE       | DATE: OCT. 06/09 |               |
|                                                                     |                                                                  | CHECKED:           | DATE:            |               |
| EDAC INC                                                            | OR USED AS THE BASIS FOR THE<br>MANUFACTURE OR SALE OF APPARATUS | SCALE: NTS         | SHEET            | 2 <b>OF</b> 2 |
| TORONTO, ONTARIO CANADA                                             |                                                                  | DRAWING NUMBER     | •                | ISSUE         |
| YOUR CONNECTION TO QUALITY & SERVICE                                |                                                                  | 837 Assembly       |                  | 1             |