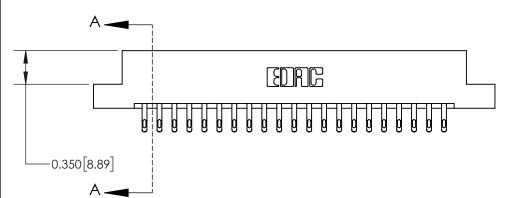

ORIGINAL

**See Accompanying Page for:** 

**Contact Bend Details** 

837/887 Series High Temp Card Edge Connector Part Number: 837-042-555-208

YOUR CONNECTION TO QUALITY & SERVICE

**EDAC INC** TORONTO, ONTARIO CANADA