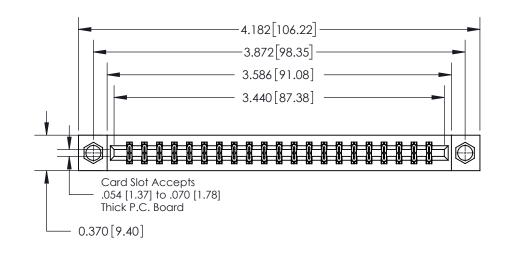

**Mounting Option** 

08-#4-40 Unified Threaded Inserts

ORIGINAL

**See Accompanying Page for:** 

**Contact Bend Details** 

837/887 Series High Temp Card Edge Connector Part Number: 837-042-555-208

YOUR CONNECTION TO QUALITY & SERVICE

**EDAC INC** TORONTO, ONTARIO CANADA