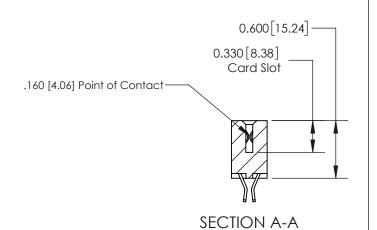

## **Contact Detail**

555-Extender Board Bend (Code 500 Contacts)

.156 [3.96] Contact Spacing x .200 [5.08] Row Spacing

THIS IS A C.A.D. GENERATED DRAWING DO NOT MAKE MANUAL REVISIONS TO MASTER.

ISSUE NUMBER

ISSUE NUMBER

ORIGINAL

1

| 837/887 Series High Temp Card Edge Connector<br>Contact Bend Detail |                                                                                                                                     | ACAD REFERENCE NO. | 837 ENG MASTER   |               |
|---------------------------------------------------------------------|-------------------------------------------------------------------------------------------------------------------------------------|--------------------|------------------|---------------|
|                                                                     |                                                                                                                                     | DRAWN: J.LEE       | DATE: OCT. 06/09 |               |
|                                                                     |                                                                                                                                     | CHECKED:           | DATE:            |               |
| EDAC INC                                                            | THESE DRAWINGS AND SPECIFICATIONS ARE THE PROPERTY OF EDAC INC.,AND SHALL NOT BE REPRODUCED, OR COPIED OR USED AS THE BASIS FOR THE | SCALE: NTS         | SHEET            | 2 <b>OF</b> 2 |
| TORONTO, ONTARIO CANADA                                             |                                                                                                                                     | DRAWING NUMBER     | •                | ISSUE         |
| YOUR CONNECTION TO QUALITY & SERVICE                                | MANUFACTURE OR SALE OF APPARATUS WITHOUT WRITTEN PERMISSION.                                                                        | 837 Assembly       |                  | 1             |