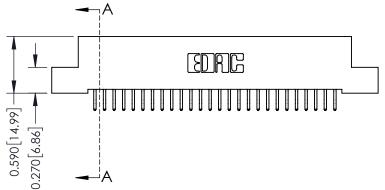

## **See Accompanying Pages for:**

- **Contact Bend Details**
- **Mounting Options**

| 342 / 392 Card Edge Connector |
|-------------------------------|
| Part Number: 392-052-556-207  |

342 ENG MASTER DATE: OCT. 06/09 J.LEE NTS SHEET 1 OF 3