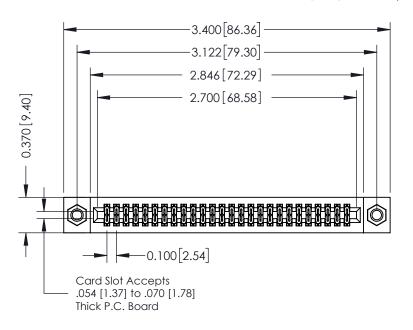

## **See Accompanying Pages for:**

- **Contact Bend Details**
- **Mounting Options**

| 342 / 392 Card Edge Connector |
|-------------------------------|
| Part Number: 392-052-556-207  |

342 ENG MASTER DATE: OCT. 06/09 J.LEE NTS SHEET 1 OF 3