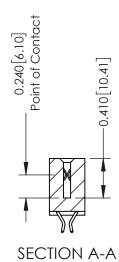

## **Contact Detail**

556-Extender Board Bend (Code 520 Contacts) .100 [2.54] Contact Spacing x .200 [5.08] Row Spacing