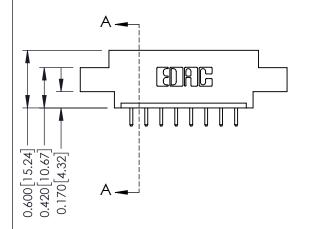

## **Contact Detail**

520-P.C. Tail .030x.018(0.76x0.46) - Tail LG=.175(4.45) .156 [3.96] Contact Spacing x .200 [5.08] Row Spacing

THIS IS A C.A.D. GENERATED DRAWING DO NOT MAKE MANUAL REVISIONS TO MASTER.

## **See Accompanying Pages for:**

- **Contact Bend Details**
- **Mounting Options**

| 337 / 387 Series Card Edge Connector |
|--------------------------------------|
| Part Number: 387-008-520-607         |