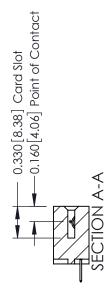

## **See Accompanying Pages for:**

- **Contact Bend Details**
- **Mounting Options**

| 337 / 387 Series Card Edge Connector |
|--------------------------------------|
| Part Number: 387-008-520-607         |