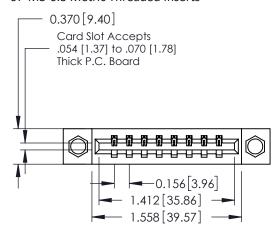

## **See Accompanying Pages for:**

- **Contact Bend Details**
- **Mounting Options**

| 337 / 387 Series Card Edge Connector |
|--------------------------------------|
| Part Number: 387-008-520-607         |