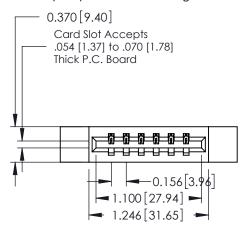

ISSUE NUMBER 1 ORIGINAL

0.160 [4.06] Point of Contact Card Slot 0.330[8.38]

## **Contact Detail**

THIS IS A C.A.D. GENERATED DRAWING 544-Wire Wrap .050x.025(1.27x0.64) - Tail LG=.750(19.05)po not make manual revisions to master. .156 [3.96] Contact Spacing x .200 [5.08] Row Spacing