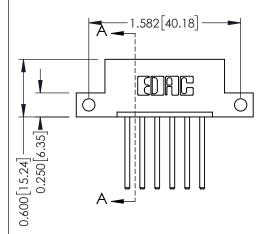

## **Mounting Option**

12-.128 (3.25) Dia. Side Mounting Holes



## **Contact Detail**

THIS IS A C.A.D. GENERATED DRAWING 544-Wire Wrap .050x.025(1.27x0.64) - Tail LG=.750(19.05)po not make manual revisions to master. .156 [3.96] Contact Spacing x .200 [5.08] Row Spacing



ISSUE NUMBER 1 ORIGINAL

0.160 [4.06] Point of Contact Card Slot 0.330[8.38]



## **See Accompanying Pages for:**

- **Contact Bend Details**
- **Mounting Options**

| 337 / 387 Series Card Edg | e Connector |
|---------------------------|-------------|
| Part Number: 387-006-544  | -112        |

YOUR CONNECTION TO QUALITY & SERVICE

**EDAC INC** TORONTO, ONTARIO CANADA

THESE DRAWINGS AND SPECIFICATIONS ARE THE PROPERTY OF EDAC INC., AND SHALL NOT BE REPRODUCED,OR COPIED OR USED AS THE BASIS FOR THE MANUFACTURE OR SALE OF APPARATUS WITHOUT WRITTEN PERMISSION.

| ACAD REFERENCE NO. | FERENCE NO. 337 ENG MASTER |  |  |
|--------------------|----------------------------|--|--|
| DRAWN: J.LEE       | DATE: OCT. 06/09           |  |  |
| CHECKED:           | DATE:                      |  |  |
| SCALE: NTS         | SHEET 1 OF 3               |  |  |
| DRAWING NUMBER