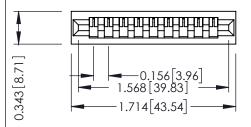

**Mounting Option** No Mounting Lugs **Contact Detail** 

Wire Wrap .046x.013(1.17x0.33) - Tail LG=.708(17.98) .156 [3.96] Contact Spacing x .200 [5.08] Row Spacing

THIS IS A C.A.D. GENERATED DRAWING DO NOT MAKE MANUAL REVISIONS TO MASTER.