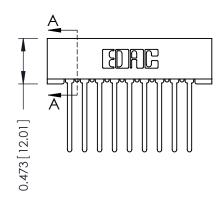

## **See Accompanying Pages for:**

- **Contact Bend Details**
- **Mounting Options**

SECTION A-A

| 307 / 357 Card Edge Connector<br>Part Number: 357-009-445-101 |                                                                                                                                                                 | ACAD REFERENCE NO. | 307 EN           | IG MASTER     |
|---------------------------------------------------------------|-----------------------------------------------------------------------------------------------------------------------------------------------------------------|--------------------|------------------|---------------|
|                                                               |                                                                                                                                                                 | DRAWN: J.LEE       | DATE: AUG. 11/09 |               |
|                                                               |                                                                                                                                                                 | CHECKED:           | DATE:            |               |
| EDAC INC                                                      | THESE DRAWINGS AND SPECIFICATIONS ARE THE PROPERTY OF EDAC INCAND                                                                                               | SCALE: NTS         | SHEET            | 1 <b>OF</b> 3 |
| TORONTO, ONTARIO                                              | ARE THE PROTERTY OF EDAC INC., AND SHALL NOT BE REPRODUCED, OR COPIED OR USED AS THE BASIS FOR THE MANUFACTURE OR SALE OF APPARATUS WITHOUT WRITTEN PERMISSION. | DRAWING NUMBER     |                  | ISSUE         |
| YOUR CONNECTION TO QUALITY & SERVICE                          |                                                                                                                                                                 | 307 Assembly       |                  | 1             |