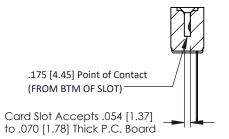

## **See Accompanying Pages for:**

- **Contact Bend Details**
- **Mounting Options**

SECTION A-A

| 307 / 357 Card Edge Connector<br>Part Number: 357-009-445-101 |                                                                                                                                                                 | ACAD REFERENCE NO. | 307 EN           | IG MASTER     |
|---------------------------------------------------------------|-----------------------------------------------------------------------------------------------------------------------------------------------------------------|--------------------|------------------|---------------|
|                                                               |                                                                                                                                                                 | DRAWN: J.LEE       | DATE: AUG. 11/09 |               |
|                                                               |                                                                                                                                                                 | CHECKED:           | DATE:            |               |
| EDAC INC                                                      | THESE DRAWINGS AND SPECIFICATIONS ARE THE PROPERTY OF EDAC INCAND                                                                                               | SCALE: NTS         | SHEET            | 1 <b>OF</b> 3 |
| TORONTO, ONTARIO                                              | ARE THE PROTERTY OF EDAC INC., AND SHALL NOT BE REPRODUCED, OR COPIED OR USED AS THE BASIS FOR THE MANUFACTURE OR SALE OF APPARATUS WITHOUT WRITTEN PERMISSION. | DRAWING NUMBER     |                  | ISSUE         |
| YOUR CONNECTION TO QUALITY & SERVICE                          |                                                                                                                                                                 | 307 Assembly       |                  | 1             |