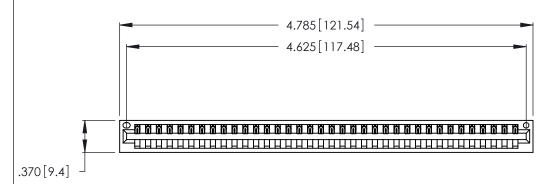

<u>Contact Dimensions:</u>
526-P.C. Tail .018 Sq. (0.46 Sq.) - Tail LG. =.350 (8.89)
.125 (3.18) Contact Spacing x .250 (6.35) Row Spacing

THIS IS A C.A.D. GENERATED DRAWING DO NOT MAKE MANUAL REVISIONS TO MASTER.

1

INSULATOR MATERIAL: THERMOPLASTIC POLYESTER, UL 94V-0 CONTACT MATERIAL; COPPER, NICKEL, TIN\_ALLOY CA-725

CONTACT PLATING: GOLD ON THE MATING AREA, TIN-LEAD ON THE CONTACT TAILS, NICKEL UNDERPLATE

346/396 SERIES CARD EDGE CONNECTOR PART NUMBER: 346-036-526-101