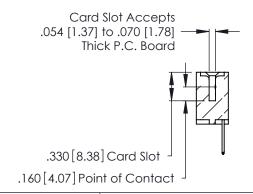

<u>Contact Dimensions:</u>
526-P.C. Tail .018 Sq. (0.46 Sq.) - Tail LG. =.350 (8.89)
.125 (3.18) Contact Spacing x .250 (6.35) Row Spacing

THIS IS A C.A.D. GENERATED DRAWING DO NOT MAKE MANUAL REVISIONS TO MASTER.

1

INSULATOR MATERIAL: THERMOPLASTIC POLYESTER, UL 94V-0 CONTACT MATERIAL; COPPER, NICKEL, TIN\_ALLOY CA-725

CONTACT PLATING: GOLD ON THE MATING AREA, TIN-LEAD ON THE CONTACT TAILS, NICKEL UNDERPLATE

346/396 SERIES CARD EDGE CONNECTOR PART NUMBER: 346-036-526-101