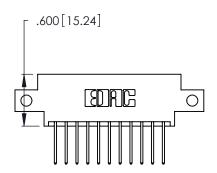

346/396 SERIES CARD EDGE CONNECTOR PART NUMBER: 346-022-522-812

**EDAC INC** TORONTO, ONTARIO CANADA

THESE DRAWINGS AND SPECIFICATIONS ARE THE PROPERTY OF EDAC INC.,AND SHALL NOT BE REPRODUCED, OR COPIED OR USED AS THE BASIS FOR THE MANUFACTURE OR SALE OF APPARATUS WITHOUT WRITTEN PERMISSION.

346/396 SERIES CARD EDGE CONNECTOR CONTACT CODE 555,556,558,559,560 DIMENSIONS

YOUR CONNECTION TO QUALITY & SERVICE

**EDAC INC** TORONTO, ONTARIO CANADA

THESE DRAWINGS AND SPECIFICATIONS ARE THE PROPERTY OF EDAC INC.,AND SHALL NOT BE REPRODUCED, OR COPIED OR USED AS THE BASIS FOR THE MANUFACTURE OR SALE OF APPARATUS WITHOUT WRITTEN PERMISSION.