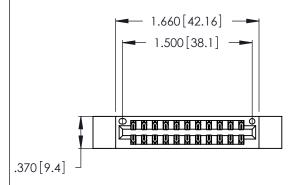

<u>Contact Dimensions:</u>
522-P.C. Tail .025 Sq. (0.64 Sq.) - Tail LG. =.440 (11.18)
.125 (3.18) Contact Spacing x .250 (6.35) Row Spacing

THIS IS A C.A.D. GENERATED DRAWING DO NOT MAKE MANUAL REVISIONS TO MASTER.

346/396 SERIES CARD EDGE CONNECTOR PART NUMBER: 346-022-522-812

**EDAC INC** TORONTO, ONTARIO CANADA

THESE DRAWINGS AND SPECIFICATIONS ARE THE PROPERTY OF EDAC INC.,AND SHALL NOT BE REPRODUCED, OR COPIED OR USED AS THE BASIS FOR THE MANUFACTURE OR SALE OF APPARATUS WITHOUT WRITTEN PERMISSION.