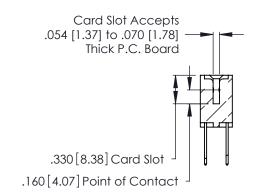

<u>Contact Dimensions:</u>
522-P.C. Tail .025 Sq. (0.64 Sq.) - Tail LG. =.440 (11.18)
.125 (3.18) Contact Spacing x .250 (6.35) Row Spacing

THIS IS A C.A.D. GENERATED DRAWING DO NOT MAKE MANUAL REVISIONS TO MASTER.

Contact Code 560

INSULATOR MATERIAL: THERMOPLASTIC POLYESTER, UL 94V-0 CONTACT MATERIAL; COPPER, NICKEL, TIN ALLOY CA-725 CONTACT PLATING: GOLD ON THE MATING AREA, TIN-LEAD

ON THE CONTACT TAILS, NICKEL UNDERPLATE

346/396 SERIES CARD EDGE CONNECTOR CONTACT CODE 555,556,558,559,560 DIMENSIONS

YOUR CONNECTION TO QUALITY & SERVICE

**EDAC INC** TORONTO, ONTARIO CANADA

THESE DRAWINGS AND SPECIFICATIONS ARE THE PROPERTY OF EDAC INC.,AND SHALL NOT BE REPRODUCED, OR COPIED OR USED AS THE BASIS FOR THE MANUFACTURE OR SALE OF APPARATUS WITHOUT WRITTEN PERMISSION.