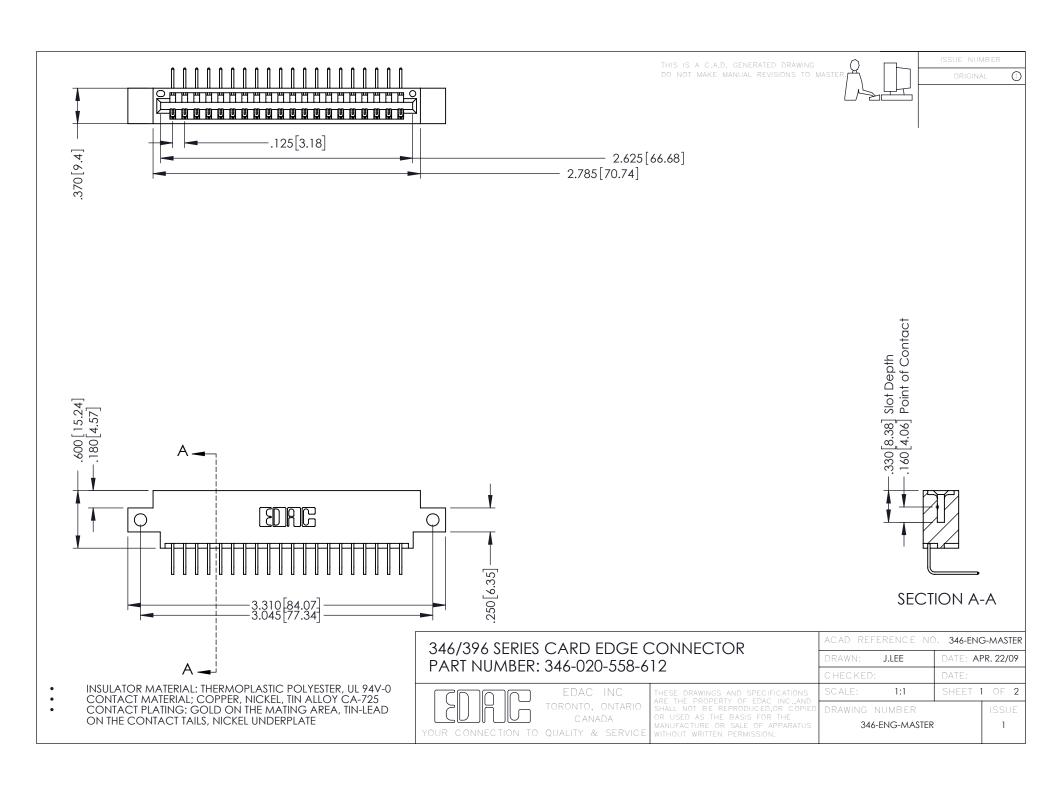

**Contact Code 555** 

**Contact Code 556** 

INSULATOR MATERIAL: THERMOPLASTIC POLYESTER, UL 94V-0 CONTACT MATERIAL; COPPER, NICKEL, TIN ALLOY CA-725

CONTACT PLATING: GOLD ON THE MATING AREA, TIN-LEAD ON THE CONTACT TAILS, NICKEL UNDERPLATE