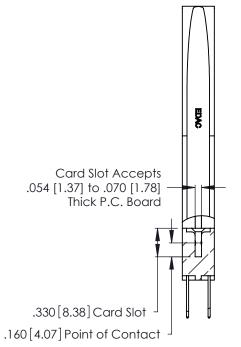

THIS IS A C.A.D. GENERATED DRAWING DO NOT MAKE MANUAL REVISIONS TO MASTER.

Contact Code 556

ISSUE NUMBER

ORIGINAL

1

**Contact Code 555** 

INSULATOR MATERIAL: THERMOPLASTIC POLYESTER, UL 94V-0 CONTACT MATERIAL; COPPER, NICKEL, TIN ALLOY CA-725 CONTACT PLATING: GOLD ON THE MATING AREA, TIN-LEAD ON THE CONTACT TAILS, NICKEL UNDERPLATE

## 346/396 SERIES CARD EDGE CONNECTOR CONTACT CODE 555,556,558,559,560 DIMENSIONS

YOUR CONNECTION TO QUALITY & SERVICE

**EDAC INC** TORONTO, ONTARIO CANADA

THESE DRAWINGS AND SPECIFICATIONS ARE THE PROPERTY OF EDAC INC.,AND SHALL NOT BE REPRODUCED, OR COPIED OR USED AS THE BASIS FOR THE MANUFACTURE OR SALE OF APPARATUS WITHOUT WRITTEN PERMISSION.