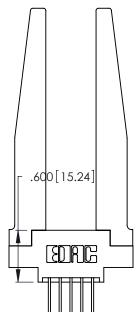

THIS IS A C.A.D. GENERATED DRAWING DO NOT MAKE MANUAL REVISIONS TO MASTER.

Contact Code 556

ISSUE NUMBER

ORIGINAL

1

**Contact Code 555** 

INSULATOR MATERIAL: THERMOPLASTIC POLYESTER, UL 94V-0 CONTACT MATERIAL; COPPER, NICKEL, TIN ALLOY CA-725 CONTACT PLATING: GOLD ON THE MATING AREA, TIN-LEAD ON THE CONTACT TAILS, NICKEL UNDERPLATE

## 346/396 SERIES CARD EDGE CONNECTOR CONTACT CODE 555,556,558,559,560 DIMENSIONS

YOUR CONNECTION TO QUALITY & SERVICE

**EDAC INC** TORONTO, ONTARIO CANADA

THESE DRAWINGS AND SPECIFICATIONS ARE THE PROPERTY OF EDAC INC.,AND SHALL NOT BE REPRODUCED, OR COPIED OR USED AS THE BASIS FOR THE MANUFACTURE OR SALE OF APPARATUS WITHOUT WRITTEN PERMISSION.