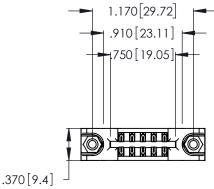

<u>Contact Dimensions:</u>
522-P.C. Tail .025 Sq. (0.64 Sq.) - Tail LG. = .440 (11.18)
.125 (3.18) Contact Spacing x .250 (6.35) Row Spacing

- INSULATOR MATERIAL: THERMOPLASTIC POLYESTER, UL 94V-0 CONTACT MATERIAL; COPPER, NICKEL, TIN\_ALLOY CA-725
- CONTACT PLATING: GOLD ON THE MATING AREA, TIN-LEAD ON THE CONTACT TAILS, NICKEL UNDERPLATE

THIS IS A C.A.D. GENERATED DRAWING DO NOT MAKE MANUAL REVISIONS TO MASTER.

ORIGINAL

1

| 346/396 SERIES CARD EDGE CONNECTOR |
|------------------------------------|
| PART NUMBER: 346-010-522-878       |

**EDAC INC** TORONTO, ONTARIO CANADA