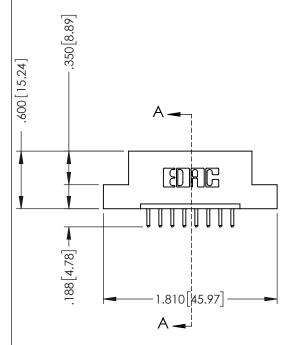

346-ENG-MASTER

.330 [8.38] Slot Depth .160 [4.06] Point of Contact

SECTION A-A

ISSUE NUMBER ORIGINAL 1

## **Contact Code 555**

## **Contact Code 556**

INSULATOR MATERIAL: THERMOPLASTIC POLYESTER, UL 94V-0 CONTACT MATERIAL; COPPER, NICKEL, TIN ALLOY CA-725 CONTACT PLATING: GOLD ON THE MATING AREA, TIN-LEAD

ON THE CONTACT TAILS, NICKEL UNDERPLATE

## 346/396 SERIES CARD EDGE CONNECTOR CONTACT CODE 555,556,558,559,560 DIMENSIONS

YOUR CONNECTION TO QUALITY & SERVICE

**EDAC INC** TORONTO, ONTARIO CANADA

THESE DRAWINGS AND SPECIFICATIONS ARE THE PROPERTY OF EDAC INC.,AND SHALL NOT BE REPRODUCED, OR COPIED OR USED AS THE BASIS FOR THE MANUFACTURE OR SALE OF APPARATUS WITHOUT WRITTEN PERMISSION.