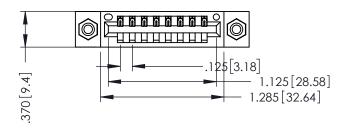

346/396 SERIES CARD EDGE CONNECTOR PART NUMBER: 346-008-520-108

YOUR CONNECTION TO QUALITY & SERVICE

**EDAC INC** TORONTO, ONTARIO CANADA

THESE DRAWINGS AND SPECIFICATIONS ARE THE PROPERTY OF EDAC INC.,AND SHALL NOT BE REPRODUCED, OR COPIED OR USED AS THE BASIS FOR THE MANUFACTURE OR SALE OF APPARATUS WITHOUT WRITTEN PERMISSION.

THIS IS A C.A.D. GENERATED DRAWING DO NOT MAKE MANUAL REVISIONS TO MASTER.

ISSUE NUMBER

ORIGINAL

1

INSULATOR MATERIAL: THERMOPLASTIC POLYESTER, UL 94V-0 CONTACT MATERIAL; COPPER, NICKEL, TIN ALLOY CA-725 CONTACT PLATING: GOLD ON THE MATING AREA, TIN-LEAD ON THE CONTACT TAILS, NICKEL UNDERPLATE