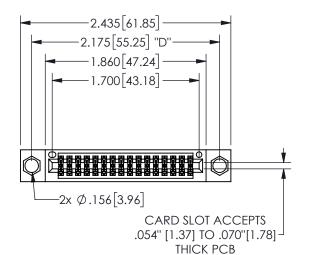

345/395 SERIES CARD EDGE CONNECTOR PART NUMBER: 345-032-560-804

YOUR CONNECTION TO QUALITY & SERVICE

**EDAC INC** TORONTO, ONTARIO CANADA

THESE DRAWINGS AND SPECIFICATIONS ARE THE PROPERTY OF EDAC INC.,AND SHALL NOT BE REPRODUCED, OR COPIED OR USED AS THE BASIS FOR THE MANUFACTURE OR SALE OF APPARATUS WITHOUT WRITTEN PERMISSION.

| OLOHOT(7(7          |                  |  |
|---------------------|------------------|--|
| ACAD REFERENCE NO.  | 345-ENG-MASTER   |  |
| DRAWN: R.STA.MONICA | DATE:MAY.16/2017 |  |
| CHECKED:            | DATE:            |  |
| SCALE: NTS          | SHEET 1 OF 2     |  |
| DRAWING NUMBER      | ISSUE            |  |
| 345-ENG-MASTER      | 1                |  |
|                     |                  |  |