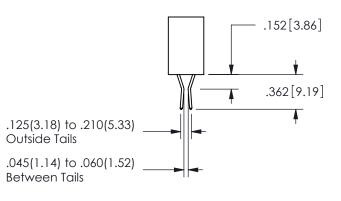

## <u>Contact Dimensions:</u> 560-Extender Board Bend (Code 523 Contacts) See Sheet 2 for Contact Code 555, 556, 558, 559, 560 **Dimensions**

.330[8.38] POINT OF CARD SLOT CONTACT .370 9.4

.160 4.06

SECTION A-A