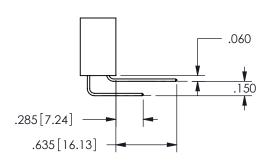

## <u>Contact Dimensions:</u> 560-Extender Board Bend (Code 523 Contacts) See Sheet 2 for Contact Code 555, 556, 558, 559, 560 **Dimensions**

.330[8.38] POINT OF CARD SLOT CONTACT .370 9.4

.160 4.06

SECTION A-A

ORIGINAL 1

ISSUE NUMBER

**Contact Code 558** 

Contact Code 559

**Contact Code 560** 

- INSULATOR MATERIAL: THERMOPLASTIC POLYESTER, UL 94V-0 DAP MATERIAL AVAILABLE UPON REQUEST
- CONTACT MATERIAL; COPPER ALLOY

CONTACT PLATING: GOLD ON THE MATING AREA, TIN PLATING ON THE CONTACT TAILS, NICKEL UNDERPLATE

345/395 SERIES CARD EDGE CONNECTOR CONTACT CODE 555,556,558,559,560 DIMENSIONS

YOUR CONNECTION TO QUALITY & SERVICE

| ACAD REFERENCE NO.  | 345-ENG-MASTER   |
|---------------------|------------------|
| DRAWN: R.STA.MONICA | DATE:MAY.16/2017 |
| CHECKED:            | DATE:            |
| SCALE: 1:1          | SHEET 2 OF 2     |
| DRAWING NUMBER      | ISSUE            |
| 345-ENG-MASTER      | 1                |