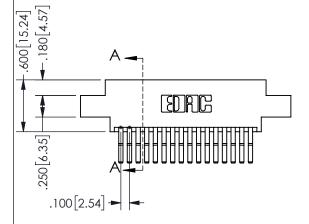

345/395 SERIES CARD EDGE CONNECTOR PART NUMBER: 345-032-560-804

YOUR CONNECTION TO QUALITY & SERVICE

**EDAC INC** TORONTO, ONTARIO CANADA

THESE DRAWINGS AND SPECIFICATIONS ARE THE PROPERTY OF EDAC INC.,AND SHALL NOT BE REPRODUCED, OR COPIED OR USED AS THE BASIS FOR THE MANUFACTURE OR SALE OF APPARATUS WITHOUT WRITTEN PERMISSION.

| OLOHOT(7(7          |                  |  |
|---------------------|------------------|--|
| ACAD REFERENCE NO.  | 345-ENG-MASTER   |  |
| DRAWN: R.STA.MONICA | DATE:MAY.16/2017 |  |
| CHECKED:            | DATE:            |  |
| SCALE: NTS          | SHEET 1 OF 2     |  |
| DRAWING NUMBER      | ISSUE            |  |
| 345-ENG-MASTER      | 1                |  |
|                     |                  |  |