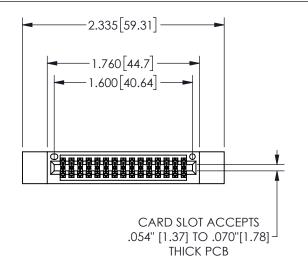

## 345/395 SERIES CARD EDGE CONNECTOR PART NUMBER: 345-030-556-812

YOUR CONNECTION TO QUALITY & SERVICE

**EDAC INC** TORONTO, ONTARIO CANADA

THESE DRAWINGS AND SPECIFICATIONS ARE THE PROPERTY OF EDAC INC.,AND SHALL NOT BE REPRODUCED, OR COPIED OR USED AS THE BASIS FOR THE MANUFACTURE OR SALE OF APPARATUS WITHOUT WRITTEN PERMISSION.