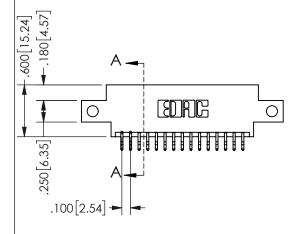

## 345/395 SERIES CARD EDGE CONNECTOR PART NUMBER: 345-030-556-812

YOUR CONNECTION TO QUALITY & SERVICE

**EDAC INC** TORONTO, ONTARIO CANADA

THESE DRAWINGS AND SPECIFICATIONS ARE THE PROPERTY OF EDAC INC.,AND SHALL NOT BE REPRODUCED, OR COPIED OR USED AS THE BASIS FOR THE MANUFACTURE OR SALE OF APPARATUS WITHOUT WRITTEN PERMISSION.