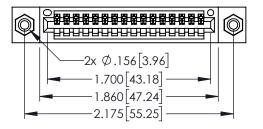

<u>Contact Dimensions:</u>
521-P.C. Tail .025 Sq.(0.64 Sq.) - Tail LG=.150(3.81)
.100 (2.54) Contact Spacing x .200 (5.08) Row Spacing

THIS IS A C.A.D. GENERATED DRAWING

ACAD REFERENCE NO. 345-ENG-MASTER

| DI DES CARD SLOT SE [3.88] CARD SLOT SE [3.81] |
|--------------------------------------------------------------------------------------------------------------------------------------------------------------------------------------------------------------------------------------------------------------------------------------------------------------------------------------------------------------------------------------------------------------------------------------------------------------------------------------------------------------------------------------------------------------------------------------------------------------------------------------------------------------------------------------------------------------------------------------------------------------------------------------------------------------------------------------------------------------------------------------------------------------------------------------------------------------------------------------------------------------------------------------------------------------------------------------------------------------------------------------------------------------------------------------------------------------------------------------------------------------------------------------------------------------------------------------------------------------------------------------------------------------------------------------------------------------------------------------------------------------------------------------------------------------------------------------------------------------------------------------------------------------------------------------------------------------------------------------------------------------------------------------------------------------------------------------------------------------------------------------------------------------------------------------------------------------------------------------------------------------------------------------------------------------------------------------------------------------------------------|
|                                                                                                                                                                                                                                                                                                                                                                                                                                                                                                                                                                                                                                                                                                                                                                                                                                                                                                                                                                                                                                                                                                                                                                                                                                                                                                                                                                                                                                                                                                                                                                                                                                                                                                                                                                                                                                                                                                                                                                                                                                                                                                                                |