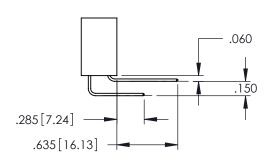

<u>Contact Dimensions:</u>
521-P.C. Tail .025 Sq.(0.64 Sq.) - Tail LG=.150(3.81)
.100 (2.54) Contact Spacing x .200 (5.08) Row Spacing

THIS IS A C.A.D. GENERATED DRAWING

ACAD REFERENCE NO. 345-ENG-MASTER