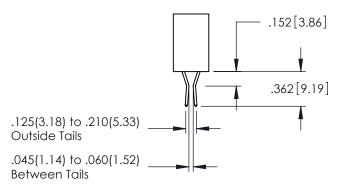

<u>Contact Dimensions:</u>
521-P.C. Tail .025 Sq.(0.64 Sq.) - Tail LG=.150(3.81)
.100 (2.54) Contact Spacing x .200 (5.08) Row Spacing

THIS IS A C.A.D. GENERATED DRAWING

ACAD REFERENCE NO. 345-ENG-MASTER