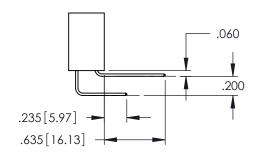

<u>Contact Dimensions:</u>
521-P.C. Tail .025 Sq.(0.64 Sq.) - Tail LG=.150(3.81)
.100 (2.54) Contact Spacing x .200 (5.08) Row Spacing

THIS IS A C.A.D. GENERATED DRAWING

ACAD REFERENCE NO. 345-ENG-MASTER