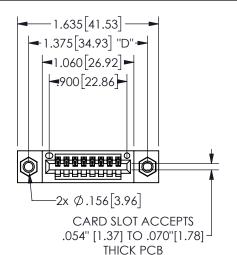

## 345/395 SERIES CARD EDGE CONNECTOR PART NUMBER: 345-008-523-407

YOUR CONNECTION TO QUALITY & SERVICE

**EDAC INC** TORONTO, ONTARIO CANADA

THESE DRAWINGS AND SPECIFICATIONS ARE THE PROPERTY OF EDAC INC.,AND SHALL NOT BE REPRODUCED, OR COPIED OR USED AS THE BASIS FOR THE MANUFACTURE OR SALE OF APPARATUS WITHOUT WRITTEN PERMISSION.

THIS IS A C.A.D. GENERATED DRAWING DO NOT MAKE MANUAL REVISIONS TO MASTER.

ISSUE NUMBER

ORIGINAL

1

**Contact Dimensions:** 523-P.C. Tail .025 Sq.(0.64 Sq.) - Tail LG=.390(9.91) .100 (2.54) Contact Spacing x .200 (5.08) Row Spacing

.160 4.06 .330[8.38] POINT OF CARD SLOT CONTACT .370 9.4