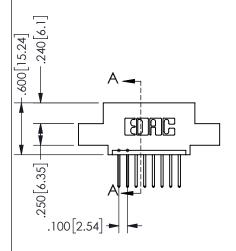

SECTION A-A

ISSUE NUMBER ORIGINAL

1

**Contact Code 558** 

Contact Code 559

**Contact Code 560** 

INSULATOR MATERIAL: THERMOPLASTIC POLYESTER, UL 94V-0 DAP MATERIAL AVAILABLE UPON REQUEST

CONTACT MATERIAL; COPPER ALLOY CONTACT PLATING: GOLD ON THE MATING AREA, TIN PLATING ON THE CONTACT TAILS, NICKEL UNDERPLATE