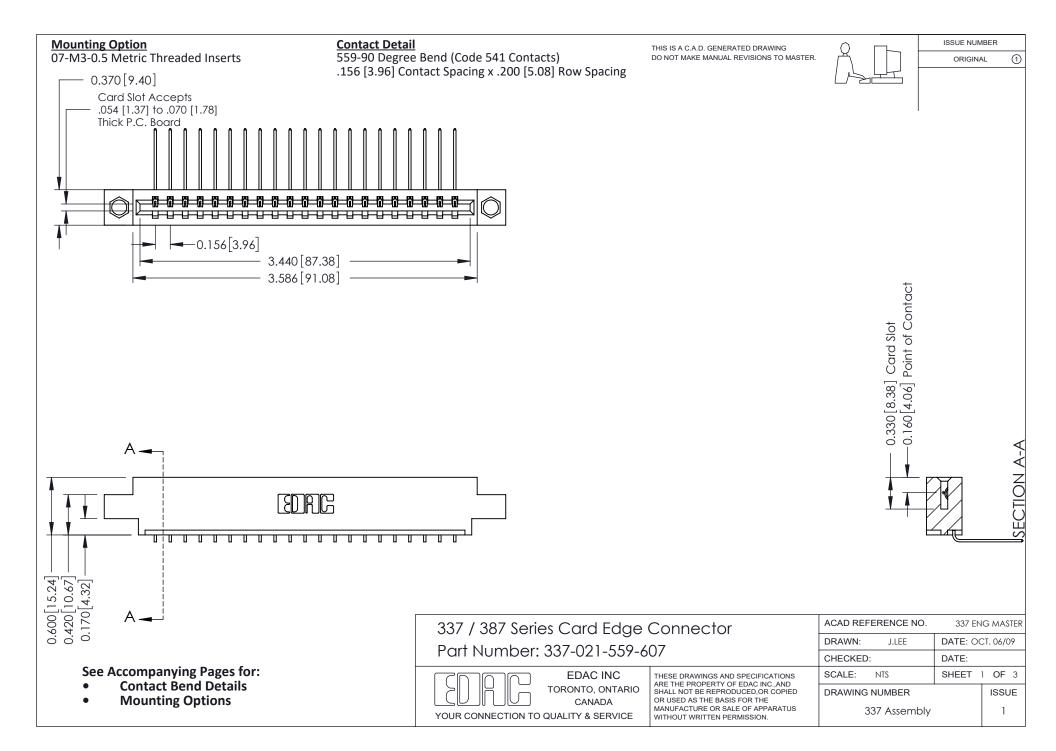

ISSUE NUMBER

ORIGINAL

1

| 337 / 387 Series Card Edge Connector<br>Contact Bend Detail           |                                                                                                                                                                                                  | ACAD REFERENCE NO. 337 E |                  | G MASTER      |
|-----------------------------------------------------------------------|--------------------------------------------------------------------------------------------------------------------------------------------------------------------------------------------------|--------------------------|------------------|---------------|
|                                                                       |                                                                                                                                                                                                  | DRAWN: J.LEE             | DATE: OCT. 06/09 |               |
|                                                                       |                                                                                                                                                                                                  | CHECKED:                 | CKED: DATE:      |               |
| EDAC INC TORONTO, ONTARIO CANADA YOUR CONNECTION TO QUALITY & SERVICE | THESE DRAWINGS AND SPECIFICATIONS ARE THE PROPERTY OF EDAC INC.,AND SHALL NOT BE REPRODUCED, OR COPIED OR USED AS THE BASIS FOR THE MANUFACTURE OR SALE OF APPARATUS WITHOUT WRITTEN PERMISSION. | SCALE: NTS               | SHEET            | 2 <b>OF</b> 3 |
|                                                                       |                                                                                                                                                                                                  | DRAWING NUMBER           |                  | ISSUE         |
|                                                                       |                                                                                                                                                                                                  | 337 Assembly             |                  | 1             |