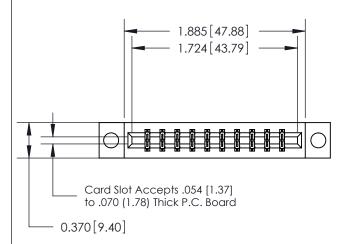

| Part Number: 333-020-555-204  |    |
|-------------------------------|----|
| 333 Series Card Edge Connecto | or |

|    | ACAD REFERENCE NO | . 333 ENG MASTER |  |  |
|----|-------------------|------------------|--|--|
|    | DRAWN: J.LEE      | DATE: OCT. 14/09 |  |  |
|    | CHECKED:          | DATE:            |  |  |
|    | SCALE: NTS        | SHEET 1 OF 4     |  |  |
| ΞD | DRAWING NUMBER    | ISSUE            |  |  |