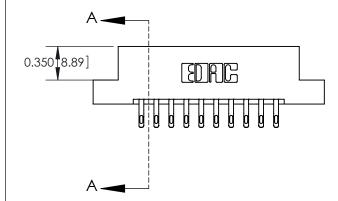

333 Assembly

THIS IS A C.A.D. GENERATED DRAWING DO NOT MAKE MANUAL REVISIONS TO MASTER.

1

| 333 Series Card Edge Connector<br>Contact Bend Detail |                                                                                                                     | ACAD REFERENCE NO. 333 ENG MASTER |                  |        |  |
|-------------------------------------------------------|---------------------------------------------------------------------------------------------------------------------|-----------------------------------|------------------|--------|--|
|                                                       |                                                                                                                     | DRAWN: J.LEE                      | DATE: OCT. 14/09 |        |  |
|                                                       |                                                                                                                     | CHECKED:                          | DATE:            |        |  |
| EDAC INC                                              |                                                                                                                     |                                   | SHEET :          | 2 OF 4 |  |
|                                                       | TORONTO, ONTARIO  ARE THE PROPERTY OF EDAC INCAND SHALL NOT BE REPRODUCED, OR COPIED  OR LISED AS THE BASIS FOR THE | DRAWING NUMBER                    |                  | ISSUE  |  |
| YOUR CONNECTION TO QUALITY & SERVICE                  | MANUFACTURE OR SALE OF APPARATUS                                                                                    | 333 Assembly                      |                  | 1      |  |