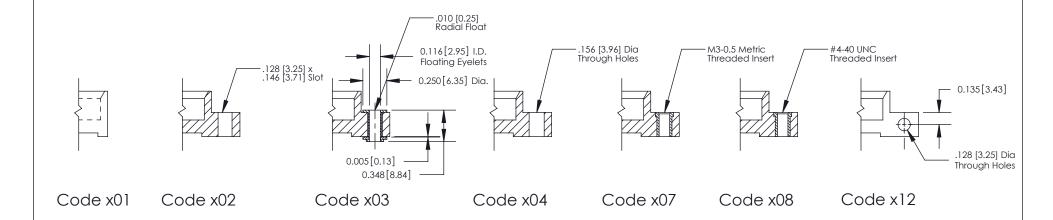

#### **Mounting Option**

04-.156 (3.96) Dia. Mounting Holes

THIS IS A C.A.D. GENERATED DRAWING
DO NOT MAKE MANUAL REVISIONS TO MASTER

1220F NOWRE

DRIGINAL

1

| 333 Series Card Edge Connector |                                                                                                                                                                                                                                                                                                                                                                                                                                                                                                                                                                                                                                                                                                                                                                                                                                                                                                                                                                                                                                                                                                                                                                                                                                                                                                                                                                                                                                                                                                                                                                                                                                                                                                                                                                                                                                                                                                                                                                                                                                                                                                                                | ACAD REFERENCE NO. 333 ENG MASTER                                                                      |          |             |           |        |
|--------------------------------|--------------------------------------------------------------------------------------------------------------------------------------------------------------------------------------------------------------------------------------------------------------------------------------------------------------------------------------------------------------------------------------------------------------------------------------------------------------------------------------------------------------------------------------------------------------------------------------------------------------------------------------------------------------------------------------------------------------------------------------------------------------------------------------------------------------------------------------------------------------------------------------------------------------------------------------------------------------------------------------------------------------------------------------------------------------------------------------------------------------------------------------------------------------------------------------------------------------------------------------------------------------------------------------------------------------------------------------------------------------------------------------------------------------------------------------------------------------------------------------------------------------------------------------------------------------------------------------------------------------------------------------------------------------------------------------------------------------------------------------------------------------------------------------------------------------------------------------------------------------------------------------------------------------------------------------------------------------------------------------------------------------------------------------------------------------------------------------------------------------------------------|--------------------------------------------------------------------------------------------------------|----------|-------------|-----------|--------|
|                                |                                                                                                                                                                                                                                                                                                                                                                                                                                                                                                                                                                                                                                                                                                                                                                                                                                                                                                                                                                                                                                                                                                                                                                                                                                                                                                                                                                                                                                                                                                                                                                                                                                                                                                                                                                                                                                                                                                                                                                                                                                                                                                                                | DRAWN:                                                                                                 | J.LEE    | DATE: O     | CT. 14/09 |        |
|                                | Mounting Options                                                                                                                                                                                                                                                                                                                                                                                                                                                                                                                                                                                                                                                                                                                                                                                                                                                                                                                                                                                                                                                                                                                                                                                                                                                                                                                                                                                                                                                                                                                                                                                                                                                                                                                                                                                                                                                                                                                                                                                                                                                                                                               |                                                                                                        | CHECKED: |             | DATE:     |        |
|                                | THE PROPERTY OF THE SECOND SEC |                                                                                                        | SCALE:   | NTS         | SHEET ;   | 3 OF 4 |
|                                | TORONTO, ONTARIO                                                                                                                                                                                                                                                                                                                                                                                                                                                                                                                                                                                                                                                                                                                                                                                                                                                                                                                                                                                                                                                                                                                                                                                                                                                                                                                                                                                                                                                                                                                                                                                                                                                                                                                                                                                                                                                                                                                                                                                                                                                                                                               | ARE THE PROPERTY OF EDAC INC.,AND<br>SHALL NOT BE REPRODUCED,OR COPIED<br>OR USED AS THE BASIS FOR THE | DRAWING  | NUMBER      |           | ISSUE  |
|                                | YOUR CONNECTION TO QUALITY & SERVICE                                                                                                                                                                                                                                                                                                                                                                                                                                                                                                                                                                                                                                                                                                                                                                                                                                                                                                                                                                                                                                                                                                                                                                                                                                                                                                                                                                                                                                                                                                                                                                                                                                                                                                                                                                                                                                                                                                                                                                                                                                                                                           | MANUFACTURE OR SALE OF APPARATUS                                                                       | 3        | 33 Assembly |           | 1      |