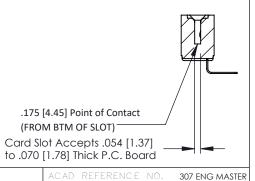

**Contact Detail** 

90 Degree Bend (Code 522 and 540 Contacts) .156 [3.96] Contact Spacing x .200 [5.08] Row Spacing THIS IS A C.A.D. GENERATED DRAWING DO NOT MAKE MANUAL REVISIONS TO MAS

ISSUE NUMBER

ORIGINAL