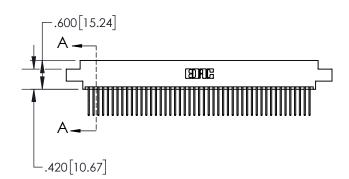

## 845/895 SERIES HIGH TEMP CARD EDGE CONNECTOR CONTACT CODE 555,556,558,559,560 DIMENSIONS

YOUR CONNECTION TO QUALITY & SERVICE

|   | ACAD REFERENCE NO. 845-ENG-MASTER |                  |  |  |
|---|-----------------------------------|------------------|--|--|
|   | DRAWN: R.STA.MONICA               | DATE:MAY.16/2017 |  |  |
|   | CHECKED:                          | DATE:            |  |  |
|   | SCALE: 1:1                        | SHEET 2 OF 2     |  |  |
| D | DRAWING NUMBER                    | ISSUE            |  |  |