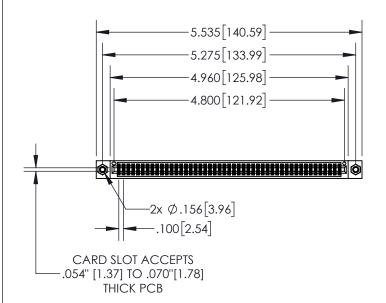

1

| .330[8.38]<br>CARD SLOT                     |  |  |  |
|---------------------------------------------|--|--|--|
| .370[9.40]                                  |  |  |  |
| SECTION A-A                                 |  |  |  |
| .160[4.06]<br>50 [3.81] POINT OF<br>CONTACT |  |  |  |
|                                             |  |  |  |

| 845/895 SERIES HIGH TEMP CARD EDGE CONNECTOR |
|----------------------------------------------|
| PART NUMBER: 895-094-540-808                 |

|   | DRAWN: R.STA.MONICA | DATE:MA | Y.16/2017 |
|---|---------------------|---------|-----------|
|   | CHECKED:            | DATE:   |           |
|   | SCALE: 1:2          | SHEET ' | OF 2      |
| D | DRAWING NUMBER      |         | ISSUE     |
|   | 845-ENG-MASTER      | 1       |           |