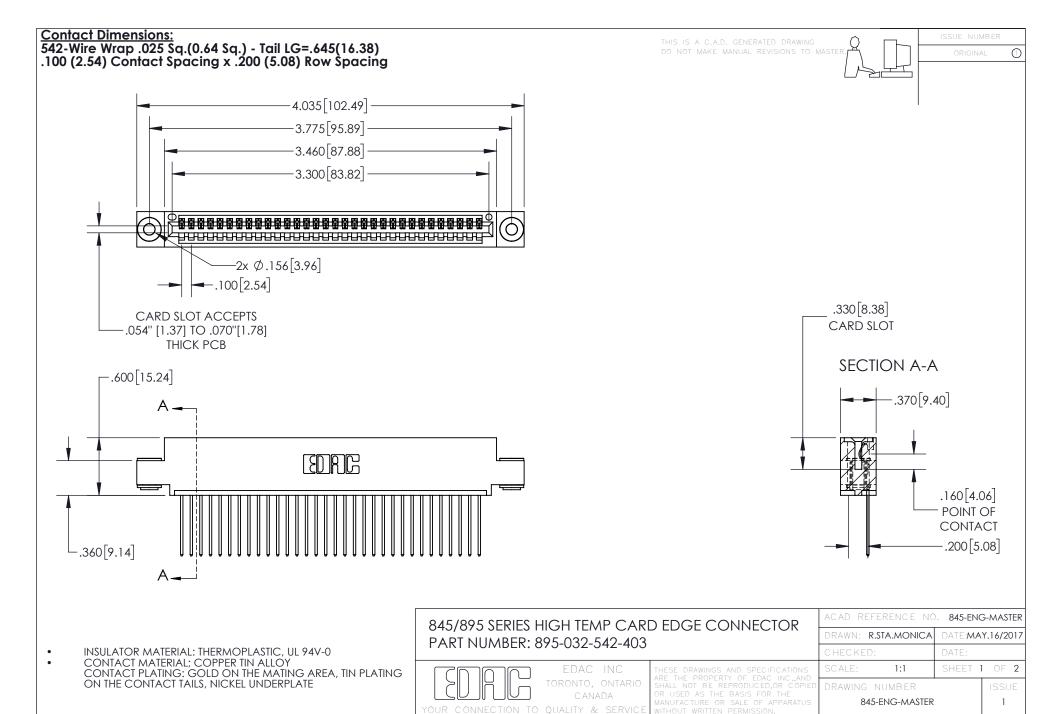

INSULATOR MATERIAL: THERMOPLASTIC POLYESTER, UL 94V-0 DAP MATERIAL AVAILABLE UPON REQUEST

**Contact Code 558** 

CONTACT MATERIAL; COPPER ALLOY CONTACT PLATING: GOLD ON THE MATING AREA, TIN PLATING ON THE CONTACT TAILS, NICKEL UNDERPLATE

## 845/895 SERIES HIGH TEMP CARD EDGE CONNECTOR CONTACT CODE 555,556,558,559,560 DIMENSIONS

YOUR CONNECTION TO QUALITY & SERVICE

Contact Code 559

|   | ACAD REFERENCE NO. 845-ENG-MASTER |                  |  |
|---|-----------------------------------|------------------|--|
|   | DRAWN: R.STA.MONICA               | DATE:MAY.16/2017 |  |
|   | CHECKED:                          | DATE:            |  |
|   | SCALE: 1:1                        | SHEET 2 OF 2     |  |
| D | DRAWING NUMBER                    | ISSUE            |  |

Contact Code 560