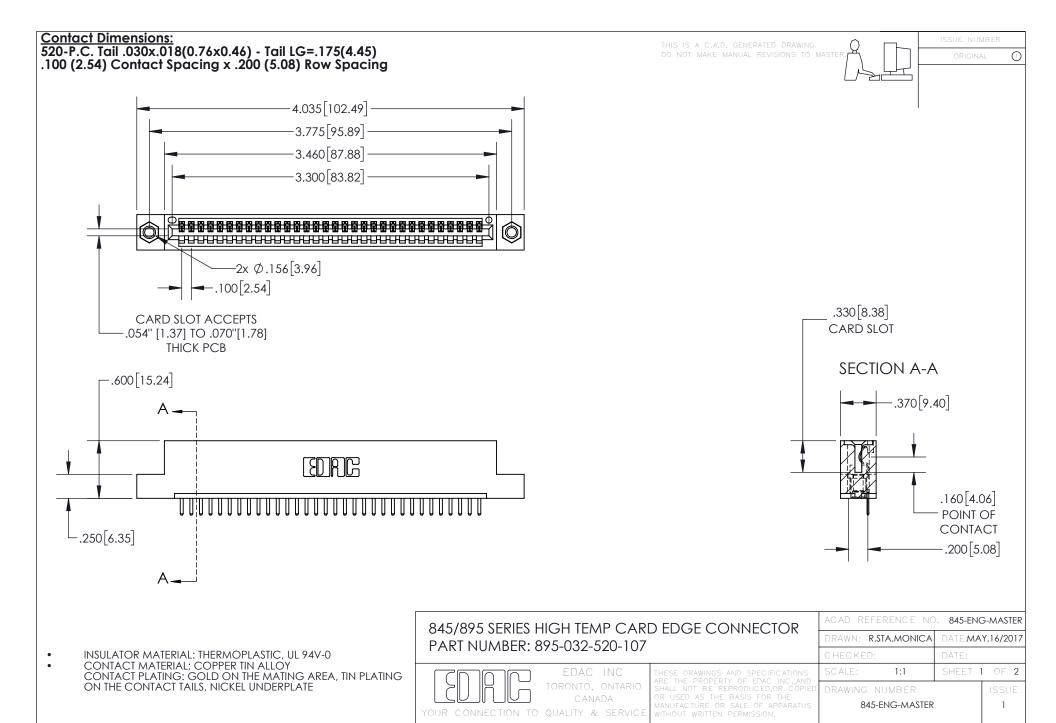

INSULATOR MATERIAL: THERMOPLASTIC POLYESTER, UL 94V-0 DAP MATERIAL AVAILABLE UPON REQUEST

**Contact Code 558** 

CONTACT MATERIAL; COPPER ALLOY CONTACT PLATING: GOLD ON THE MATING AREA, TIN PLATING ON THE CONTACT TAILS, NICKEL UNDERPLATE

## 845/895 SERIES HIGH TEMP CARD EDGE CONNECTOR CONTACT CODE 555,556,558,559,560 DIMENSIONS

YOUR CONNECTION TO QUALITY & SERVICE

Contact Code 559

|   | ACAD REFERENCE NO. 845-ENG-MASTER |                  |  |
|---|-----------------------------------|------------------|--|
|   | DRAWN: R.STA.MONICA               | DATE:MAY.16/2017 |  |
|   | CHECKED:                          | DATE:            |  |
|   | SCALE: 1:1                        | SHEET 2 OF 2     |  |
| D | DRAWING NUMBER                    | ISSUE            |  |

Contact Code 560