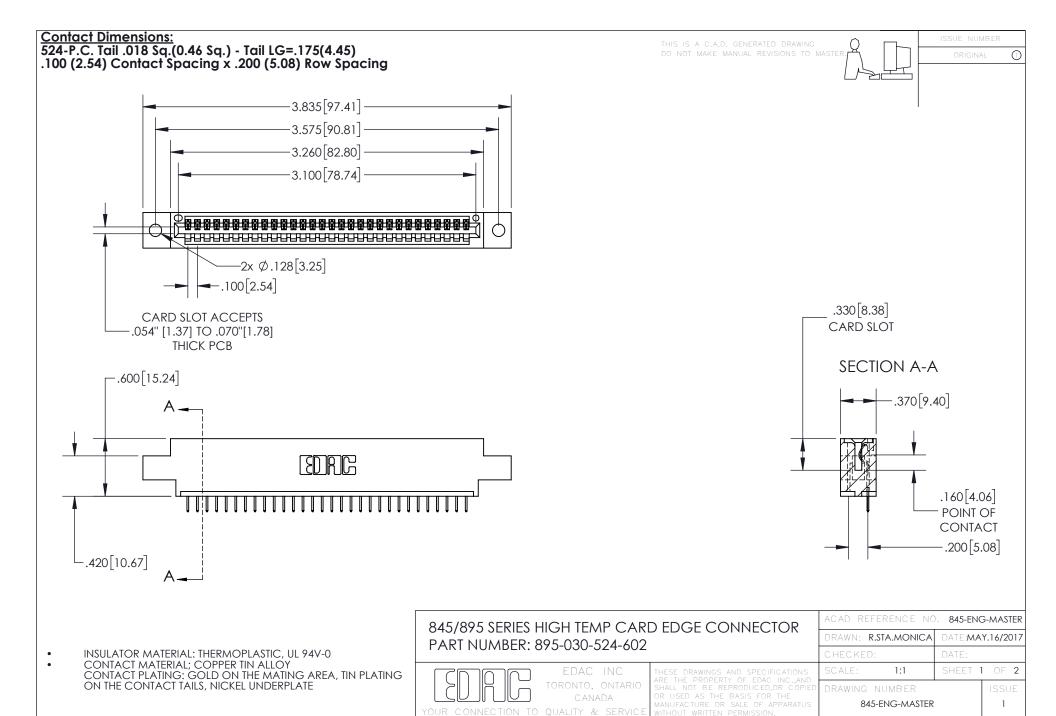

## 845/895 SERIES HIGH TEMP CARD EDGE CONNECTOR CONTACT CODE 555,556,558,559,560 DIMENSIONS

YOUR CONNECTION TO QUALITY & SERVICE

Contact Code 559

|   | ACAD REFERENCE NO. 845-ENG-MASTER |                  |  |
|---|-----------------------------------|------------------|--|
|   | DRAWN: R.STA.MONICA               | DATE:MAY.16/2017 |  |
|   | CHECKED:                          | DATE:            |  |
|   | SCALE: 1:1                        | SHEET 2 OF 2     |  |
| D | DRAWING NUMBER                    | ISSUE            |  |