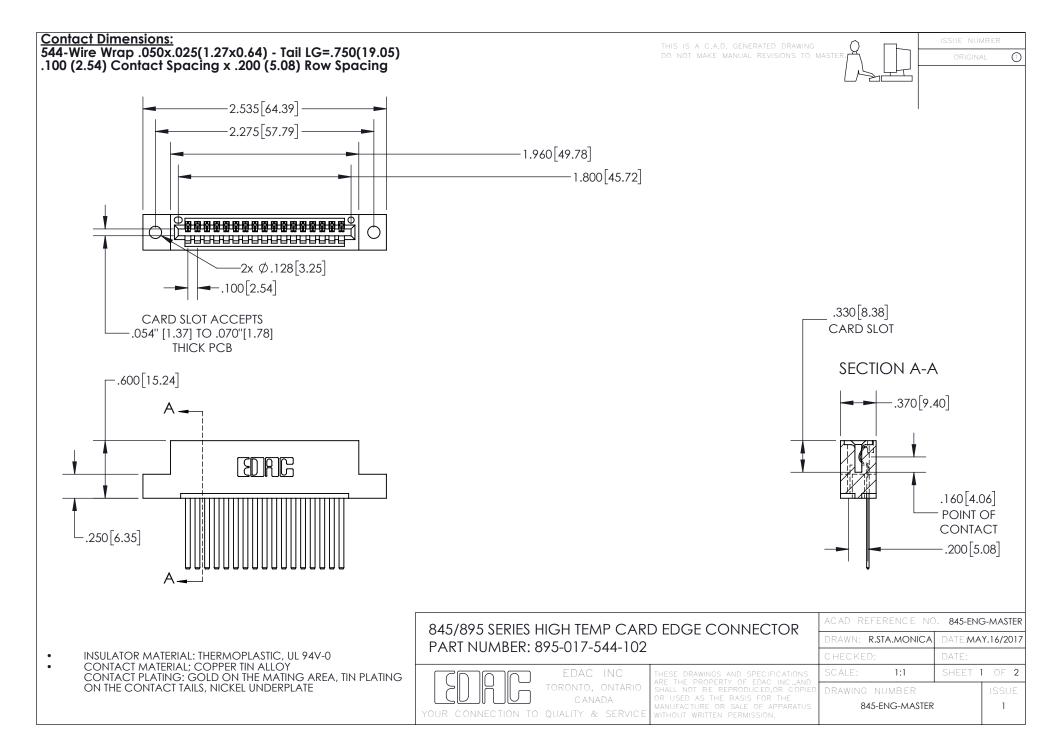

INSULATOR MATERIAL: THERMOPLASTIC POLYESTER, UL 94V-0 DAP MATERIAL AVAILABLE UPON REQUEST

**Contact Code 558** 

CONTACT MATERIAL; COPPER ALLOY CONTACT PLATING: GOLD ON THE MATING AREA, TIN PLATING ON THE CONTACT TAILS, NICKEL UNDERPLATE

## 845/895 SERIES HIGH TEMP CARD EDGE CONNECTOR CONTACT CODE 555,556,558,559,560 DIMENSIONS

YOUR CONNECTION TO QUALITY & SERVICE

Contact Code 559

|   | ACAD REFERENCE NO. 845-ENG-MASTER |                  |  |
|---|-----------------------------------|------------------|--|
|   | DRAWN: R.STA.MONICA               | DATE:MAY.16/2017 |  |
|   | CHECKED:                          | DATE:            |  |
|   | SCALE: 1:1                        | SHEET 2 OF 2     |  |
| D | DRAWING NUMBER                    | ISSUE            |  |