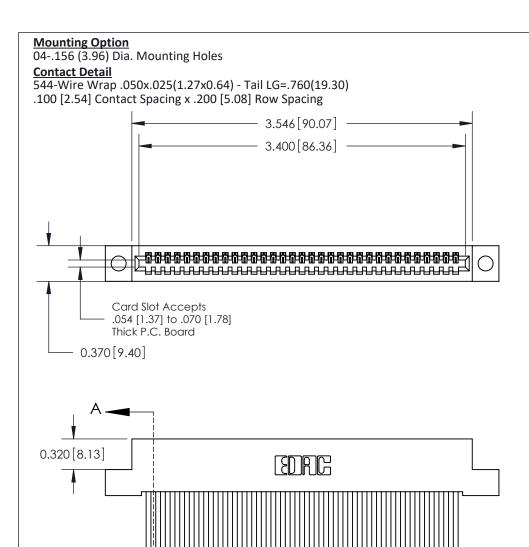

## **See Accompanying Pages for:**

- **Contact Bend Details**
- **Mounting Options**

842/892 Series High Temp Card Edge Connector Part Number: 892-033-544-104

YOUR CONNECTION TO QUALITY & SERVICE

| ACAD REFERENCE NO | . 842 ENG MASTER |
|-------------------|------------------|
| DRAWN: J.LEE      | DATE: OCT. 06/09 |
| CHECKED:          | DATE:            |
| SCALE: NTS        | SHEET 1 OF 3     |
| DRAWING NUMBER    | ISSUE            |