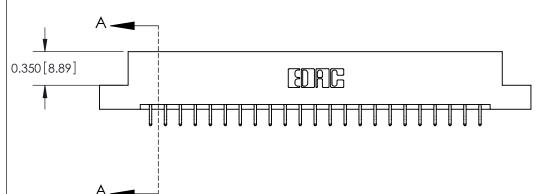

## **Contact Detail**

556-Extender Board Bend (Code 520 Contacts)

.156 [3.96] Contact Spacing x .200 [5.08] Row Spacing

THIS IS A C.A.D. GENERATED DRAWING DO NOT MAKE MANUAL REVISIONS TO MASTER.

ISSUE NUMBER