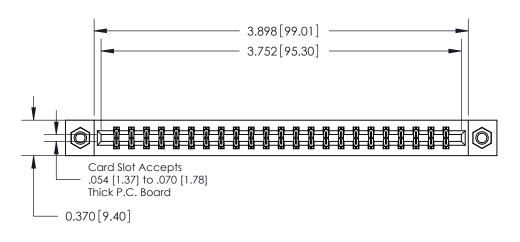

## **Contact Detail**

556-Extender Board Bend (Code 520 Contacts)

.156 [3.96] Contact Spacing x .200 [5.08] Row Spacing

THIS IS A C.A.D. GENERATED DRAWING DO NOT MAKE MANUAL REVISIONS TO MASTER.

ISSUE NUMBER