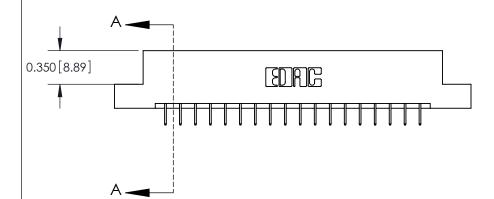

## **Contact Detail**

524-P.C. Tail .018 Sq.(0.46 Sq.) - Tail LG=.175(4.45) .156 [3.96] Contact Spacing x .200 [5.08] Row Spacing

> 3.118[79.20] 2.972 [75.49] Card Slot Accepts .054 [1.37] to .070 [1.78] Thick P.C. Board 0.370 [9.40]

THIS IS A C.A.D. GENERATED DRAWING DO NOT MAKE MANUAL REVISIONS TO MASTER.

ISSUE NUMBER

ORIGINAL

**See Accompanying Pages for:** 

**Contact Bend Details** 

837/887 Series High Temp Card Edge Connector Part Number: 887-036-524-208