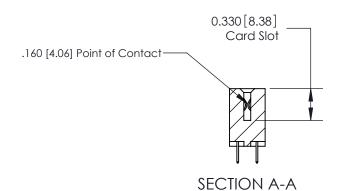

## **Contact Detail**

524-P.C. Tail .018 Sq.(0.46 Sq.) - Tail LG=.175(4.45) .156 [3.96] Contact Spacing x .200 [5.08] Row Spacing

> 3.118[79.20] 2.972 [75.49] Card Slot Accepts .054 [1.37] to .070 [1.78] Thick P.C. Board 0.370 [9.40]