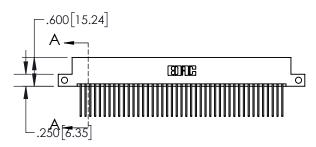

| ä | 845/895 SERIES HIGH TEMP CARD EDGE CONNECTOR |
|---|----------------------------------------------|
|   | PART NUMBER: 845-086-542-212                 |

| ACAD REFERENCE NO. 845-ENG-MASTER |                  |       |  |  |
|-----------------------------------|------------------|-------|--|--|
| DRAWN: R.STA.MONICA               | DATE:MAY.16/2017 |       |  |  |
| CHECKED:                          | DATE:            |       |  |  |
| SCALE: 1:2                        | SHEET 1          | OF 2  |  |  |
| DRAWING NUMBER                    |                  | ISSUE |  |  |
| 845-ENG-MASTER                    | 1                |       |  |  |

## 845/895 SERIES HIGH TEMP CARD EDGE CONNECTOR CONTACT CODE 555,556,558,559,560 DIMENSIONS

YOUR CONNECTION TO QUALITY & SERVICE

|   | ACAD REFERENCE NO. 845-ENG-MASTER |                  |  |  |  |
|---|-----------------------------------|------------------|--|--|--|
|   | DRAWN: R.STA.MONICA               | DATE:MAY.16/2017 |  |  |  |
|   | CHECKED:                          | DATE:            |  |  |  |
|   | SCALE: 1:1                        | SHEET 2 OF 2     |  |  |  |
| D | DRAWING NUMBER                    | ISSUE            |  |  |  |