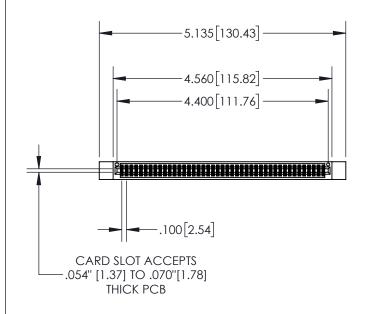

1

|            | .330[8.38]<br>CARD SLOT     |  |  |
|------------|-----------------------------|--|--|
| -          | .370[9.40]                  |  |  |
|            | SECTION A-A                 |  |  |
| .150 [3.8] | .160[4.06] POINT OF CONTACT |  |  |
|            | <b></b> .200[5.08]          |  |  |