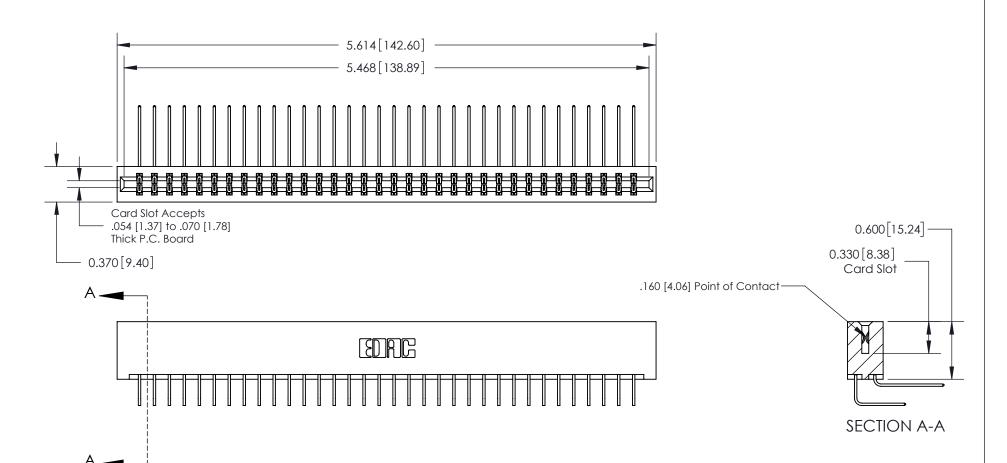

## **Contact Detail**

558-90 Degree Bend (Code 541 Contacts)

.156 [3.96] Contact Spacing x .200 [5.08] Row Spacing

THIS IS A C.A.D. GENERATED DRAWING DO NOT MAKE MANUAL REVISIONS TO MASTER.

ISSUE NUMBER

ORIGINAL

1

**See Accompanying Page for:** 

**Contact Bend Details** 

837/887 Series High Temp Card Edge Connector Part Number: 837-068-558-201

|                                      | EDAC INC         |  |  |  |
|--------------------------------------|------------------|--|--|--|
|                                      | TORONTO, ONTARIO |  |  |  |
|                                      | CANADA           |  |  |  |
| YOUR CONNECTION TO QUALITY & SERVICE |                  |  |  |  |