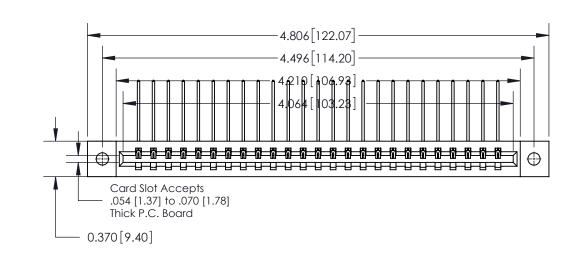

**See Accompanying Page for:** 

**Contact Bend Details** 

837/887 Series High Temp Card Edge Connector Part Number: 837-025-559-102

**EDAC INC** TORONTO, ONTARIO CANADA

THESE DRAWINGS AND SPECIFICATIONS ARE THE PROPERTY OF EDAC INC.,AND SHALL NOT BE REPRODUCED, OR COPIED OR USED AS THE BASIS FOR THE MANUFACTURE OR SALE OF APPARATUS WITHOUT WRITTEN PERMISSION.

**Mounting Option** 

02-.128 (3.25) Dia. Mounting Holes