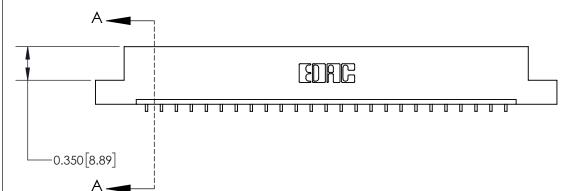

**Mounting Option** 

02-.128 (3.25) Dia. Mounting Holes

## **Contact Detail**

559-90 Degree Bend (Code 541 Contacts)

.156 [3.96] Contact Spacing x .200 [5.08] Row Spacing





THIS IS A C.A.D. GENERATED DRAWING DO NOT MAKE MANUAL REVISIONS TO MASTER.



ISSUE NUMBER

ORIGINAL



**See Accompanying Page for:** 

**Contact Bend Details** 

837/887 Series High Temp Card Edge Connector Part Number: 837-025-559-102



**EDAC INC** TORONTO, ONTARIO CANADA

THESE DRAWINGS AND SPECIFICATIONS ARE THE PROPERTY OF EDAC INC.,AND SHALL NOT BE REPRODUCED, OR COPIED OR USED AS THE BASIS FOR THE MANUFACTURE OR SALE OF APPARATUS WITHOUT WRITTEN PERMISSION.

| ACAD REFERENCE NO. 837 ENG MAST |                  |  |  |
|---------------------------------|------------------|--|--|
| DRAWN: J.LEE                    | DATE: OCT. 06/09 |  |  |
| CHECKED:                        | DATE:            |  |  |
| SCALE: NTS                      | SHEET 1 OF 2     |  |  |
| DRAWING NUMBER