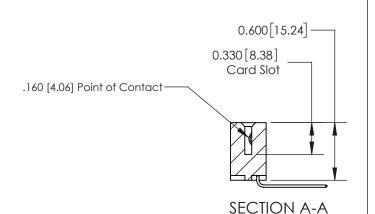

## **Contact Detail**

559-90 Degree Bend (Code 541 Contacts)

.156 [3.96] Contact Spacing x .200 [5.08] Row Spacing

THIS IS A C.A.D. GENERATED DRAWING DO NOT MAKE MANUAL REVISIONS TO MASTER.

ISSUE NUMBER

ORIGINAL