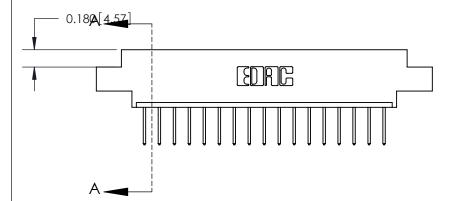

## **Contact Detail**

523-P.C. Tail .025 Sq.(0.64 Sq.) - Tail LG=.390(9.91)

.156 [3.96] Contact Spacing x .200 [5.08] Row Spacing

THIS IS A C.A.D. GENERATED DRAWING DO NOT MAKE MANUAL REVISIONS TO MASTER.