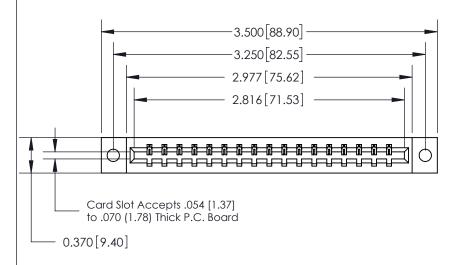

ISSUE NUMBER ORIGINAL

SECTION A-A 0.388 [9.86]

Card Slot

.160 [4.06] Point of Contact-

## **See Accompanying Page for:**

- **Bend Detail**
- **Mounting Options**

833 Series High Temp Card Edge Connector Part Number: 833-017-523-602

**EDAC INC** TORONTO, ONTARIO CANADA

THESE DRAWINGS AND SPECIFICATIONS ARE THE PROPERTY OF EDAC INC.,AND SHALL NOT BE REPRODUCED, OR COPIED OR USED AS THE BASIS FOR THE MANUFACTURE OR SALE OF APPARATUS WITHOUT WRITTEN PERMISSION.