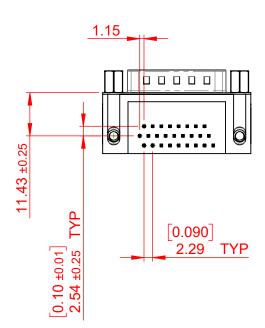

THIS IS A C.A.D. GENERATED DRAWING DO NOT MAKE MANUAL REVISIONS TO MASTER.

ORIGINAL (1)

NOTES:

MATERIAL:

HOUSING: THERMOPLASTIC POLYESTER, UL94V-0

SHELL: STEEL, NICKEL PLATED

CONTACT: COPPER ALLOY, 30µ GOLD PLATING

OPERATING TEMPERATURE: -55°C TO +85°C

CURRENT RATING: 3A PER CONTACT

CONTACT RESISTANCE:  $25m\Omega$  MAX. INSULATOR RESISTANCE:  $5000M\Omega$  min.

**DIELECTRIC** 

WITHSTANDING VOLTAGE: 1000V AC rms

| AND DEDIED BOUR CONNECTOR            |                                                                                                                              | SW REFERENCE NO.: 633 ASSEMBLY |                    |       |
|--------------------------------------|------------------------------------------------------------------------------------------------------------------------------|--------------------------------|--------------------|-------|
|                                      |                                                                                                                              | DRAWN: C.B                     | DATE: AUG. 01/2018 |       |
|                                      |                                                                                                                              | CHECKED:                       | DATE:              |       |
| EDAC INC                             | THESE DRAWINGS AND SPECIFICATIONS ARE THE PROPERTY OF EDAC INC.,AND                                                          | SCALE: (IN C.A.D. 1:1)         | SHEET 1 OF         | 1     |
| TORONTO, ONTARIO CANADA              | SHALL NOT BE REPRODUCED, OR COPIED OR USED AS THE BASIS FOR THE MANUFACTURE OR SALE OF APPARATUS WITHOUT WRITTEN PERMISSION. | DRAWING NUMBER: 633-026-       | 663-053            | ISSUE |
| YOUR CONNECTION TO QUALITY & SERVICE |                                                                                                                              | PART NUMBER: 633-026-          | 663-053            | 1     |