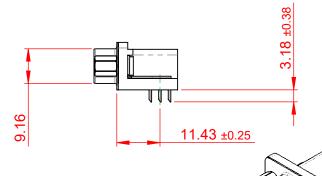

THIS IS A C.A.D. GENERATED DRAWING DO NOT MAKE MANUAL REVISIONS TO MASTER.

ORIGINAL (1)

NOTES:

MATERIAL:

HOUSING: THERMOPLASTIC POLYESTER, UL94V-0

SHELL: STEEL, NICKEL PLATED

CONTACT: COPPER ALLOY, 30µ GOLD PLATING

OPERATING TEMPERATURE: -55°C TO +85°C

CURRENT RATING: 3A PER CONTACT

CONTACT RESISTANCE:  $25m\Omega$  MAX. INSULATOR RESISTANCE:  $5000M\Omega$  min.

**DIELECTRIC** 

WITHSTANDING VOLTAGE: 1000V AC rms

| AND DEDIED BOUR CONNECTOR            |                                                                                                                              | SW REFERENCE NO.: 633 ASSEMBLY |                    |       |
|--------------------------------------|------------------------------------------------------------------------------------------------------------------------------|--------------------------------|--------------------|-------|
|                                      |                                                                                                                              | DRAWN: C.B                     | DATE: AUG. 01/2018 |       |
|                                      |                                                                                                                              | CHECKED:                       | DATE:              |       |
| EDAC INC                             | THESE DRAWINGS AND SPECIFICATIONS ARE THE PROPERTY OF EDAC INC.,AND                                                          | SCALE: (IN C.A.D. 1:1)         | SHEET 1 OF         | 1     |
| TORONTO, ONTARIO CANADA              | SHALL NOT BE REPRODUCED, OR COPIED OR USED AS THE BASIS FOR THE MANUFACTURE OR SALE OF APPARATUS WITHOUT WRITTEN PERMISSION. | DRAWING NUMBER: 633-026-       | 663-053            | ISSUE |
| YOUR CONNECTION TO QUALITY & SERVICE |                                                                                                                              | PART NUMBER: 633-026-          | 663-053            | 1     |