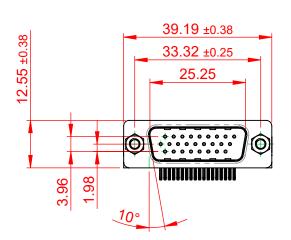

THIS IS A C.A.D. GENERATED DRAWING DO NOT MAKE MANUAL REVISIONS TO MASTER.

ORIGINAL (1)

NOTES:

MATERIAL:

HOUSING: THERMOPLASTIC POLYESTER, UL94V-0

SHELL: STEEL, NICKEL PLATED

CONTACT: COPPER ALLOY, 30µ GOLD PLATING

OPERATING TEMPERATURE: -55°C TO +85°C

CURRENT RATING: 3A PER CONTACT

CONTACT RESISTANCE:  $25m\Omega$  MAX. INSULATOR RESISTANCE:  $5000M\Omega$  min.

**DIELECTRIC** 

WITHSTANDING VOLTAGE: 1000V AC rms

| AND DEDIED BOUR CONNECTOR            |                                                                                                                              | SW REFERENCE NO.: 633 ASSEMBLY |                    |       |
|--------------------------------------|------------------------------------------------------------------------------------------------------------------------------|--------------------------------|--------------------|-------|
|                                      |                                                                                                                              | DRAWN: C.B                     | DATE: AUG. 01/2018 |       |
|                                      |                                                                                                                              | CHECKED:                       | DATE:              |       |
| EDAC INC                             | THESE DRAWINGS AND SPECIFICATIONS ARE THE PROPERTY OF EDAC INC.,AND                                                          | SCALE: (IN C.A.D. 1:1)         | SHEET 1 OF         | 1     |
| TORONTO, ONTARIO CANADA              | SHALL NOT BE REPRODUCED, OR COPIED OR USED AS THE BASIS FOR THE MANUFACTURE OR SALE OF APPARATUS WITHOUT WRITTEN PERMISSION. | DRAWING NUMBER: 633-026-       | 663-053            | ISSUE |
| YOUR CONNECTION TO QUALITY & SERVICE |                                                                                                                              | PART NUMBER: 633-026-          | 663-053            | 1     |