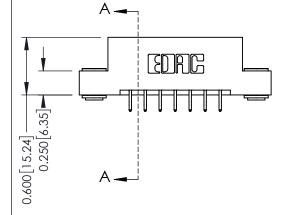

ISSUE NUMBER

ORIGINAL

1

| 337 / 387 Series Card Edge Connector<br>Contact Bend Detail |                                                                                                                                        | ACAD REFERENCE NO. | 337 ENG  | G MASTER      |
|-------------------------------------------------------------|----------------------------------------------------------------------------------------------------------------------------------------|--------------------|----------|---------------|
|                                                             |                                                                                                                                        | DRAWN: J.LEE       | DATE: OC | T. 06/09      |
|                                                             |                                                                                                                                        | CHECKED:           | DATE:    |               |
| EDAC INC                                                    | ARIO ARE THE PROPERTY OF EDAC INC.,AND SHALL NOT BE REPRODUCED,OR COPIED OR USED AS THE BASIS FOR THE MANUFACTURE OR SALE OF APPARATUS | SCALE: NTS         | SHEET    | 2 <b>OF</b> 3 |
| TORONTO, ONTARIO CANADA                                     |                                                                                                                                        | DRAWING NUMBER     |          | ISSUE         |
| YOUR CONNECTION TO QUALITY & SERVICE                        |                                                                                                                                        | 337 Assembly       |          | 1             |