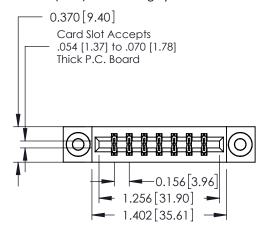

**Mounting Option** 

03-.116 (2.95) I.D. Floating Eyelets

**Contact Detail** 

556-Extender Board Bend (Code 520 Contacts) .156 [3.96] Contact Spacing x .200 [5.08] Row Spacing

THIS IS A C.A.D. GENERATED DRAWING DO NOT MAKE MANUAL REVISIONS TO MASTER.

ISSUE NUMBER

ORIGINAL

1

**See Accompanying Pages for:** 

- **Contact Bend Details**
- **Mounting Options**

| 337 / 387 Series Card Edge Connector |
|--------------------------------------|
| Part Number: 387-014-556-203         |