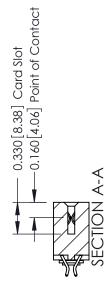

ISSUE NUMBER

ORIGINAL

1

| 337 / 387 Series Card Edge Connector<br>Contact Bend Detail |                                                                                                                                        | ACAD REFERENCE NO. | 337 ENG  | G MASTER      |
|-------------------------------------------------------------|----------------------------------------------------------------------------------------------------------------------------------------|--------------------|----------|---------------|
|                                                             |                                                                                                                                        | DRAWN: J.LEE       | DATE: OC | T. 06/09      |
|                                                             |                                                                                                                                        | CHECKED:           | DATE:    |               |
| EDAC INC                                                    | ARIO ARE THE PROPERTY OF EDAC INC.,AND SHALL NOT BE REPRODUCED,OR COPIED OR USED AS THE BASIS FOR THE MANUFACTURE OR SALE OF APPARATUS | SCALE: NTS         | SHEET    | 2 <b>OF</b> 3 |
| TORONTO, ONTARIO CANADA                                     |                                                                                                                                        | DRAWING NUMBER     |          | ISSUE         |
| YOUR CONNECTION TO QUALITY & SERVICE                        |                                                                                                                                        | 337 Assembly       |          | 1             |