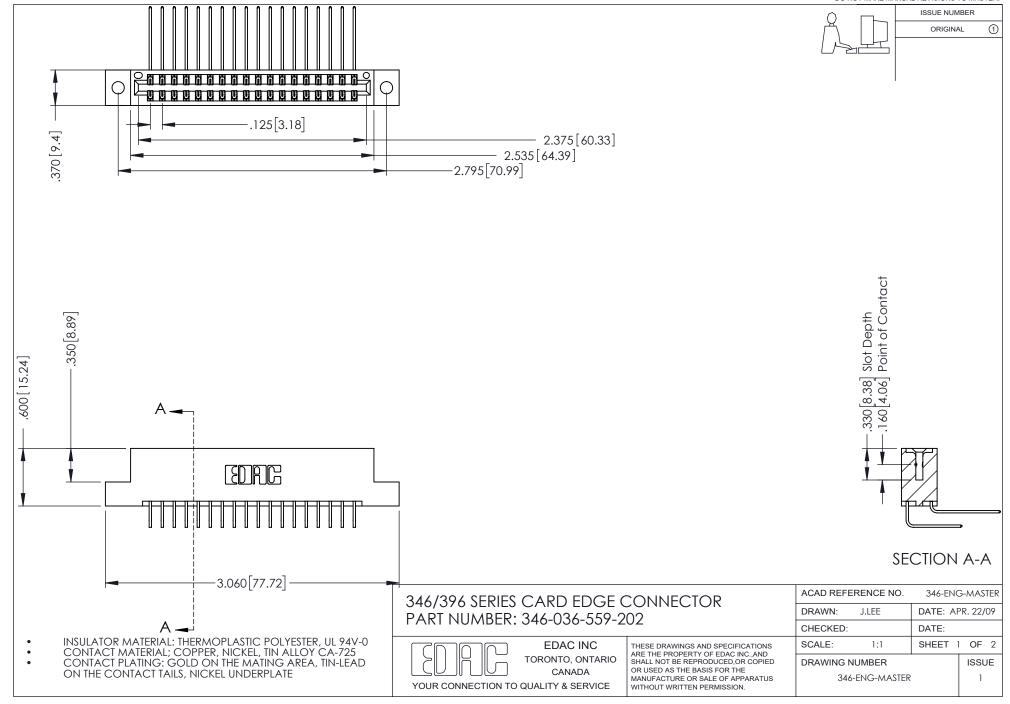

## **Contact Code 556**

INSULATOR MATERIAL: THERMOPLASTIC POLYESTER, UL 94V-0 CONTACT MATERIAL; COPPER, NICKEL, TIN ALLOY CA-725 CONTACT PLATING: GOLD ON THE MATING AREA, TIN-LEAD

ON THE CONTACT TAILS, NICKEL UNDERPLATE

## 346/396 SERIES CARD EDGE CONNECTOR CONTACT CODE 555,556,558,559,560 DIMENSIONS

YOUR CONNECTION TO QUALITY & SERVICE

**EDAC INC** TORONTO, ONTARIO CANADA

THESE DRAWINGS AND SPECIFICATIONS ARE THE PROPERTY OF EDAC INC.,AND SHALL NOT BE REPRODUCED, OR COPIED OR USED AS THE BASIS FOR THE MANUFACTURE OR SALE OF APPARATUS WITHOUT WRITTEN PERMISSION.