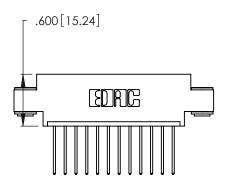

THIS IS A C.A.D. GENERATED DRAWING DO NOT MAKE MANUAL REVISIONS TO MASTER.

ORIGINAL

1

| 346/396 SERIES CARD EDGE CONNECTOR |
|------------------------------------|
| PART NUMBER: 346-012-540-603       |

**EDAC INC** TORONTO, ONTARIO CANADA