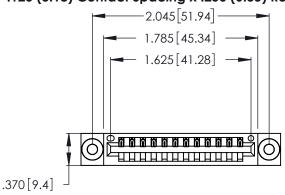

<u>Contact Dimensions:</u>
540-Wire Wrap .025 Sq. (0.64 Sq.) - Tail LG. =.560 (14.22)
.125 (3.18) Contact Spacing x .250 (6.35) Row Spacing

- INSULATOR MATERIAL: THERMOPLASTIC POLYESTER, UL 94V-0 CONTACT MATERIAL; COPPER, NICKEL, TIN ALLOY CA-725
- CONTACT PLATING: GOLD ON THE MATING AREA, TIN-LEAD ON THE CONTACT TAILS, NICKEL UNDERPLATE