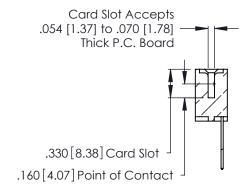

**Contact Code 560** 

INSULATOR MATERIAL: THERMOPLASTIC POLYESTER, UL 94V-0 CONTACT MATERIAL; COPPER, NICKEL, TIN ALLOY CA-725 CONTACT PLATING: GOLD ON THE MATING AREA, TIN-LEAD

ON THE CONTACT TAILS, NICKEL UNDERPLATE