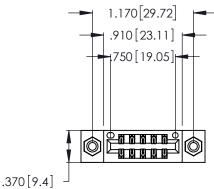

346/396 SERIES CARD EDGE CONNECTOR PART NUMBER: 346-010-555-808

**EDAC INC** TORONTO, ONTARIO CANADA

THESE DRAWINGS AND SPECIFICATIONS ARE THE PROPERTY OF EDAC INC.,AND SHALL NOT BE REPRODUCED, OR COPIED OR USED AS THE BASIS FOR THE MANUFACTURE OR SALE OF APPARATUS WITHOUT WRITTEN PERMISSION.

Contact Dimensions:
555-Extender Board Bend (Code 500 Contacts)
See Sheet 2 for Contact Code 555, 556, 558, 559, 560 Dimensions

CONTACT PLATING: GOLD ON THE MATING AREA, TIN-LEAD ON THE CONTACT TAILS, NICKEL UNDERPLATE