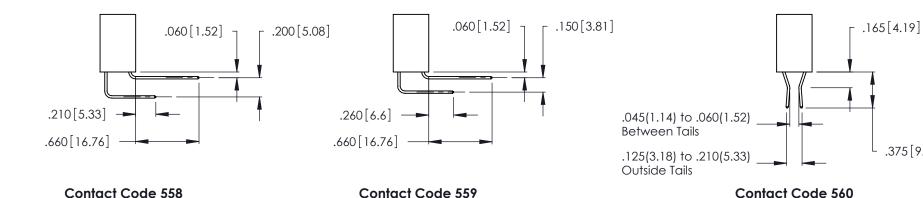

## 346/396 SERIES CARD EDGE CONNECTOR CONTACT CODE 555,556,558,559,560 DIMENSIONS

YOUR CONNECTION TO QUALITY & SERVICE

**EDAC INC** TORONTO, ONTARIO CANADA

THESE DRAWINGS AND SPECIFICATIONS ARE THE PROPERTY OF EDAC INC.,AND SHALL NOT BE REPRODUCED, OR COPIED OR USED AS THE BASIS FOR THE MANUFACTURE OR SALE OF APPARATUS WITHOUT WRITTEN PERMISSION.

THIS IS A C.A.D. GENERATED DRAWING DO NOT MAKE MANUAL REVISIONS TO MASTER.

Contact Code 556

ISSUE NUMBER

ORIGINAL

1

**Contact Code 555** 

INSULATOR MATERIAL: THERMOPLASTIC POLYESTER, UL 94V-0 CONTACT MATERIAL; COPPER, NICKEL, TIN ALLOY CA-725 CONTACT PLATING: GOLD ON THE MATING AREA, TIN-LEAD ON THE CONTACT TAILS, NICKEL UNDERPLATE

.375 [9.54]