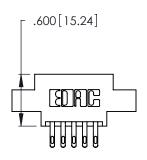

346/396 SERIES CARD EDGE CONNECTOR PART NUMBER: 346-010-555-808

**EDAC INC** TORONTO, ONTARIO CANADA

THESE DRAWINGS AND SPECIFICATIONS ARE THE PROPERTY OF EDAC INC.,AND SHALL NOT BE REPRODUCED, OR COPIED OR USED AS THE BASIS FOR THE MANUFACTURE OR SALE OF APPARATUS WITHOUT WRITTEN PERMISSION.