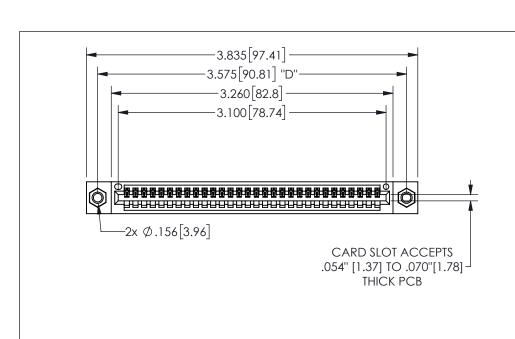

345/395 SERIES CARD EDGE CONNECTOR PART NUMBER: 345-030-542-407

YOUR CONNECTION TO QUALITY & SERVICE

**EDAC INC** TORONTO, ONTARIO CANADA

THESE DRAWINGS AND SPECIFICATIONS ARE THE PROPERTY OF EDAC INC.,AND SHALL NOT BE REPRODUCED,OR COPIED OR USED AS THE BASIS FOR THE MANUFACTURE OR SALE OF APPARATUS WITHOUT WRITTEN PERMISSION.

| 0.                 |              |                | , , , ,   |
|--------------------|--------------|----------------|-----------|
| ACAD REFERENCE NO. |              | 345-ENG-MASTER |           |
| DRAWN:             | R.STA.MONICA | DATE:MA        | Y.16/2017 |
| CHECKED:           |              | DATE:          |           |
| SCALE:             | NTS          | SHEET          | OF 2      |
| DRAWING NUMBER     |              |                | ISSUE     |
| 345-ENG-MASTER     |              |                | 1         |