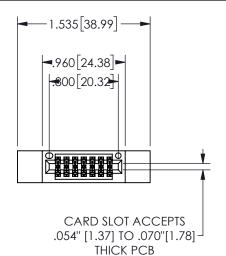

## 345/395 SERIES CARD EDGE CONNECTOR PART NUMBER: 345-014-560-812

YOUR CONNECTION TO QUALITY & SERVICE

**EDAC INC** TORONTO, ONTARIO CANADA

THESE DRAWINGS AND SPECIFICATIONS ARE THE PROPERTY OF EDAC INC.,AND SHALL NOT BE REPRODUCED, OR COPIED OR USED AS THE BASIS FOR THE MANUFACTURE OR SALE OF APPARATUS WITHOUT WRITTEN PERMISSION.

| 02011011717         |                  |  |
|---------------------|------------------|--|
| ACAD REFERENCE NO.  | 345-ENG-MASTER   |  |
| DRAWN: R.STA.MONICA | DATE:MAY.16/2017 |  |
| CHECKED:            | DATE:            |  |
| SCALE: NTS          | SHEET 1 OF 2     |  |
| DRAWING NUMBER      | ISSUE            |  |
| 345-ENG-MASTER      | 1                |  |