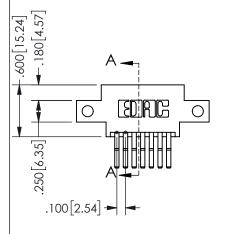

SECTION A-A

ISSUE NUMBER ORIGINAL

1

**Contact Code 558** 

Contact Code 559

**Contact Code 560** 

- INSULATOR MATERIAL: THERMOPLASTIC POLYESTER, UL 94V-0 DAP MATERIAL AVAILABLE UPON REQUEST
- CONTACT MATERIAL; COPPER ALLOY