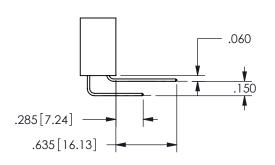

## <u>Contact Dimensions:</u> 556-Extender Board Bend (Code 520 Contacts) See Sheet 2 for Contact Code 555, 556, 558, 559, 560 **Dimensions**

.160 4.06 .330[8.38] POINT OF CARD SLOT CONTACT

ISSUE NUMBER ORIGINAL

1

**Contact Code 558** 

Contact Code 559

**Contact Code 560** 

- INSULATOR MATERIAL: THERMOPLASTIC POLYESTER, UL 94V-0 DAP MATERIAL AVAILABLE UPON REQUEST
- CONTACT MATERIAL; COPPER ALLOY