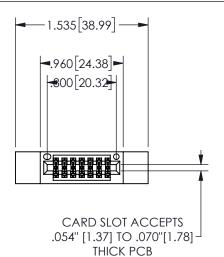

## SECTION A-A

345/395 SERIES CARD EDGE CONNECTOR PART NUMBER: 345-014-556-812

**EDAC INC** TORONTO, ONTARIO CANADA

THESE DRAWINGS AND SPECIFICATIONS ARE THE PROPERTY OF EDAC INC.,AND SHALL NOT BE REPRODUCED, OR COPIED OR USED AS THE BASIS FOR THE MANUFACTURE OR SALE OF APPARATUS WITHOUT WRITTEN PERMISSION.

| ACAD REFERENCE NO.  | 345-ENG-MASTER   |
|---------------------|------------------|
| DRAWN: R.STA.MONICA | DATE:MAY.16/2017 |
| CHECKED:            | DATE:            |
| SCALE: NTS          | SHEET 1 OF 2     |
| DRAWING NUMBER      | ISSUE            |
| 345-ENG-MASTER      | 1                |
|                     |                  |