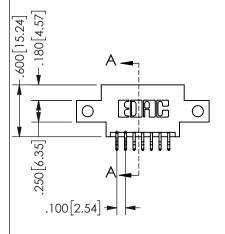

## SECTION A-A

345/395 SERIES CARD EDGE CONNECTOR PART NUMBER: 345-014-556-812

**EDAC INC** TORONTO, ONTARIO CANADA

THESE DRAWINGS AND SPECIFICATIONS ARE THE PROPERTY OF EDAC INC.,AND SHALL NOT BE REPRODUCED, OR COPIED OR USED AS THE BASIS FOR THE MANUFACTURE OR SALE OF APPARATUS WITHOUT WRITTEN PERMISSION.

| ACAD REFERENCE NO.  | 345-ENG-MASTER   |
|---------------------|------------------|
| DRAWN: R.STA.MONICA | DATE:MAY.16/2017 |
| CHECKED:            | DATE:            |
| SCALE: NTS          | SHEET 1 OF 2     |
| DRAWING NUMBER      | ISSUE            |
| 345-ENG-MASTER      | 1                |
|                     |                  |