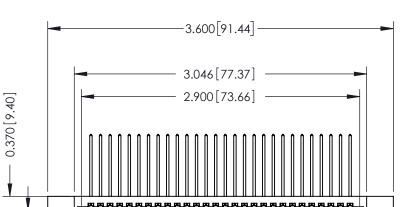

## **See Accompanying Pages for:**

- **Contact Bend Details**
- **Mounting Options**

342 / 392 Card Edge Connector Part Number: 342-056-558-212

YOUR CONNECTION TO QUALITY & SERVICE

|   | ACAD REFERENCE NO. 342 ENG MASTE |                  |  |
|---|----------------------------------|------------------|--|
|   | DRAWN: J.LEE                     | DATE: OCT. 06/09 |  |
|   | CHECKED:                         | DATE:            |  |
|   | SCALE: NTS                       | SHEET 1 OF 3     |  |
| ) | DRAWING NUMBER                   | ISSUE            |  |