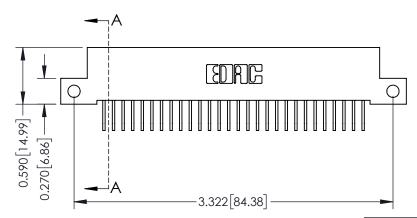

## **See Accompanying Pages for:**

- **Contact Bend Details**
- **Mounting Options**

342 / 392 Card Edge Connector Part Number: 342-056-558-212

YOUR CONNECTION TO QUALITY & SERVICE

|   | ACAD REFERENCE NO. 342 ENG MASTE |                  |  |
|---|----------------------------------|------------------|--|
|   | DRAWN: J.LEE                     | DATE: OCT. 06/09 |  |
|   | CHECKED:                         | DATE:            |  |
|   | SCALE: NTS                       | SHEET 1 OF 3     |  |
| ) | DRAWING NUMBER                   | ISSUE            |  |