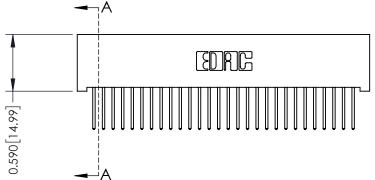

342 Assembly

THIS IS A C.A.D. GENERATED DRAWING DO NOT MAKE MANUAL REVISIONS TO MASTER. ISSUE NUMBER

ORIGINAL

1

| 342 / 392 Series Card Edge Connector<br>Contact Bend Detail |                                                                                                                                   | ACAD REFERENCE NO. 342 ENG MASTER |             |          |          |
|-------------------------------------------------------------|-----------------------------------------------------------------------------------------------------------------------------------|-----------------------------------|-------------|----------|----------|
|                                                             |                                                                                                                                   | DRAWN:                            | J.LEE       | DATE: OC | T. 06/09 |
|                                                             |                                                                                                                                   | CHECKED                           | ):          | DATE:    |          |
| EDAC INC                                                    | ARE THE PROPERTY OF EDAC INC.,AND SHALL NOT BE REPRODUCED,OR COPIED OR USED AS THE BASIS FOR THE MANUFACTURE OR SALE OF APPARATUS | SCALE:                            | NTS         | SHEET :  | 2 OF 3   |
| TORONTO, ONTARIO                                            |                                                                                                                                   | DRAWING                           | NUMBER      |          | ISSUE    |
| YOUR CONNECTION TO QUALITY & SERVICE                        |                                                                                                                                   | 3                                 | 42 Assembly |          | 1        |