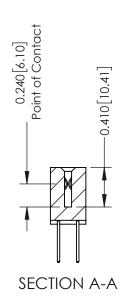

**Mounting Option** 01-No Mounting Lugs **Contact Detail** 

523-P.C. Tail .025 Sq.(0.64 Sq.) - Tail LG=.400(10.16) .100 [2.54] Contact Spacing x .200 [5.08] Row Spacing

342 Assembly

THIS IS A C.A.D. GENERATED DRAWING DO NOT MAKE MANUAL REVISIONS TO MASTER. ISSUE NUMBER

ORIGINAL

1

| 342 / 392 Series Card Edge Connector<br>Contact Bend Detail |                                                                                                                                   | ACAD REFERENCE NO. 342 ENG MASTER |             |          |          |
|-------------------------------------------------------------|-----------------------------------------------------------------------------------------------------------------------------------|-----------------------------------|-------------|----------|----------|
|                                                             |                                                                                                                                   | DRAWN:                            | J.LEE       | DATE: OC | T. 06/09 |
|                                                             |                                                                                                                                   | CHECKED                           | ):          | DATE:    |          |
| EDAC INC                                                    | ARE THE PROPERTY OF EDAC INC.,AND SHALL NOT BE REPRODUCED,OR COPIED OR USED AS THE BASIS FOR THE MANUFACTURE OR SALE OF APPARATUS | SCALE:                            | NTS         | SHEET :  | 2 OF 3   |
| TORONTO, ONTARIO                                            |                                                                                                                                   | DRAWING                           | NUMBER      |          | ISSUE    |
| YOUR CONNECTION TO QUALITY & SERVICE                        |                                                                                                                                   | 3                                 | 42 Assembly |          | 1        |