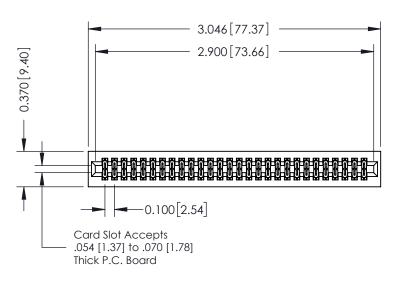

## **See Accompanying Pages for:**

- **Contact Bend Details**
- **Mounting Options**

| 342 / 392 Card Edge Connector |
|-------------------------------|
| Part Number: 342-056-523-201  |

YOUR CONNECTION TO QUALITY & SERVICE

WITHOUT WRITTEN PERMISSION.

| ACAD REFERENCE NO. 342 ENG MASTER |                  |  |  |  |
|-----------------------------------|------------------|--|--|--|
| DRAWN: J.LEE                      | DATE: OCT. 06/09 |  |  |  |
| CHECKED:                          | DATE:            |  |  |  |
| SCALE: NTS                        | SHEET 1 OF 3     |  |  |  |
| DRAWING NUMBER                    | ISSUE            |  |  |  |