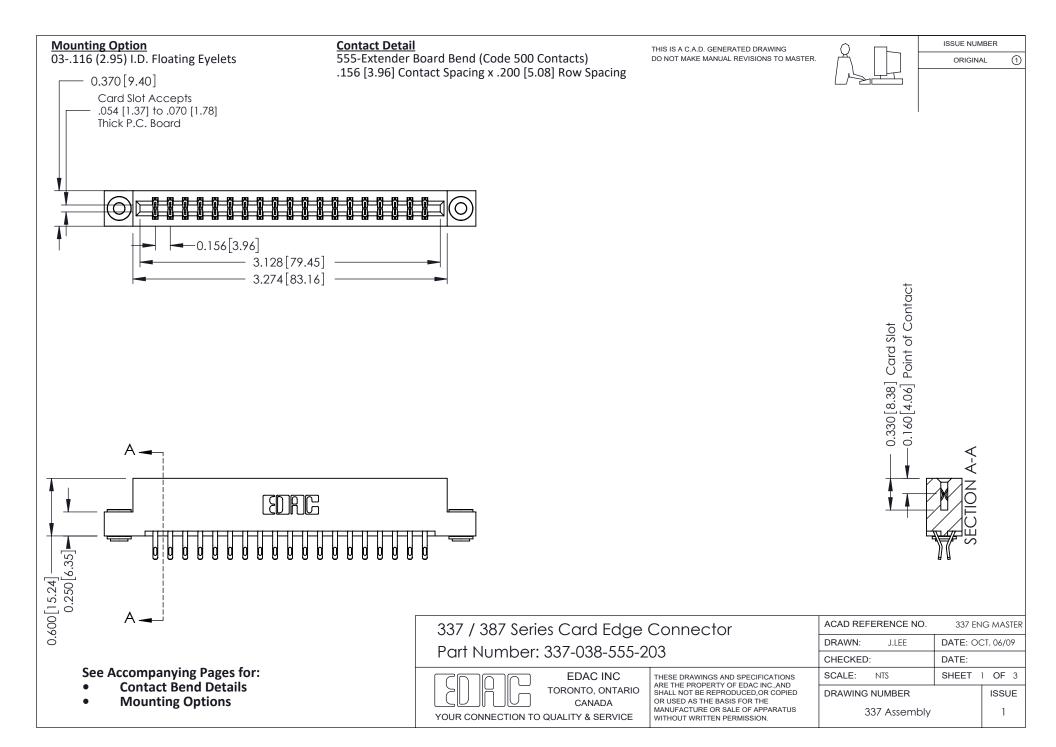

ISSUE NUMBER

ORIGINAL

1

| 337 / 387 Series Card Edge Connector<br>Contact Bend Detail           |                                                                                                                                                                                                  | ACAD REFERENCE NO. 337 E |                  | G MASTER      |
|-----------------------------------------------------------------------|--------------------------------------------------------------------------------------------------------------------------------------------------------------------------------------------------|--------------------------|------------------|---------------|
|                                                                       |                                                                                                                                                                                                  | DRAWN: J.LEE             | DATE: OCT. 06/09 |               |
|                                                                       |                                                                                                                                                                                                  | CHECKED: DATE:           |                  |               |
| EDAC INC TORONTO, ONTARIO CANADA YOUR CONNECTION TO QUALITY & SERVICE | THESE DRAWINGS AND SPECIFICATIONS ARE THE PROPERTY OF EDAC INC.,AND SHALL NOT BE REPRODUCED, OR COPIED OR USED AS THE BASIS FOR THE MANUFACTURE OR SALE OF APPARATUS WITHOUT WRITTEN PERMISSION. | SCALE: NTS               | SHEET            | 2 <b>OF</b> 3 |
|                                                                       |                                                                                                                                                                                                  | DRAWING NUMBER           |                  | ISSUE         |
|                                                                       |                                                                                                                                                                                                  | 337 Assembly             |                  | 1             |