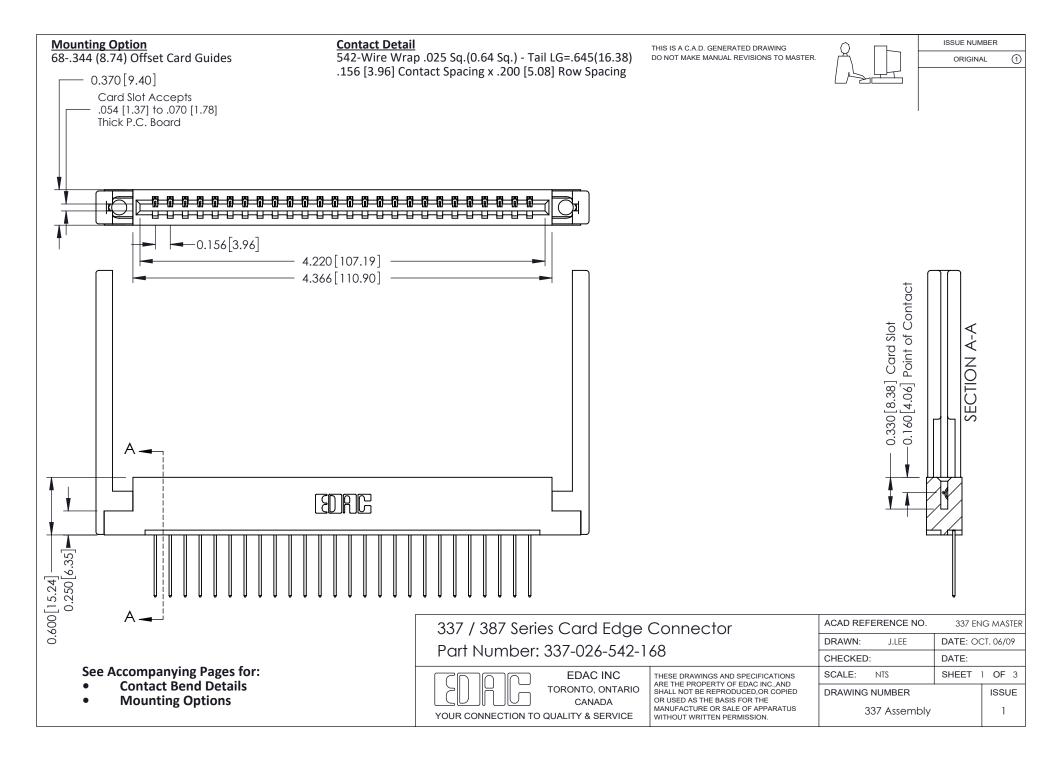

ISSUE NUMBER

ORIGINAL

1

| 337 / 387 Series Card Edge Connector<br>Contact Bend Detail           |                                                                                                                                                                                                  | ACAD REFERENCE NO. 337 E |                  | G MASTER      |
|-----------------------------------------------------------------------|--------------------------------------------------------------------------------------------------------------------------------------------------------------------------------------------------|--------------------------|------------------|---------------|
|                                                                       |                                                                                                                                                                                                  | DRAWN: J.LEE             | DATE: OCT. 06/09 |               |
|                                                                       |                                                                                                                                                                                                  | CHECKED:                 | CKED: DATE:      |               |
| EDAC INC TORONTO, ONTARIO CANADA YOUR CONNECTION TO QUALITY & SERVICE | THESE DRAWINGS AND SPECIFICATIONS ARE THE PROPERTY OF EDAC INC.,AND SHALL NOT BE REPRODUCED, OR COPIED OR USED AS THE BASIS FOR THE MANUFACTURE OR SALE OF APPARATUS WITHOUT WRITTEN PERMISSION. | SCALE: NTS               | SHEET            | 2 <b>OF</b> 3 |
|                                                                       |                                                                                                                                                                                                  | DRAWING NUMBER           |                  | ISSUE         |
|                                                                       |                                                                                                                                                                                                  | 337 Assembly             |                  | 1             |