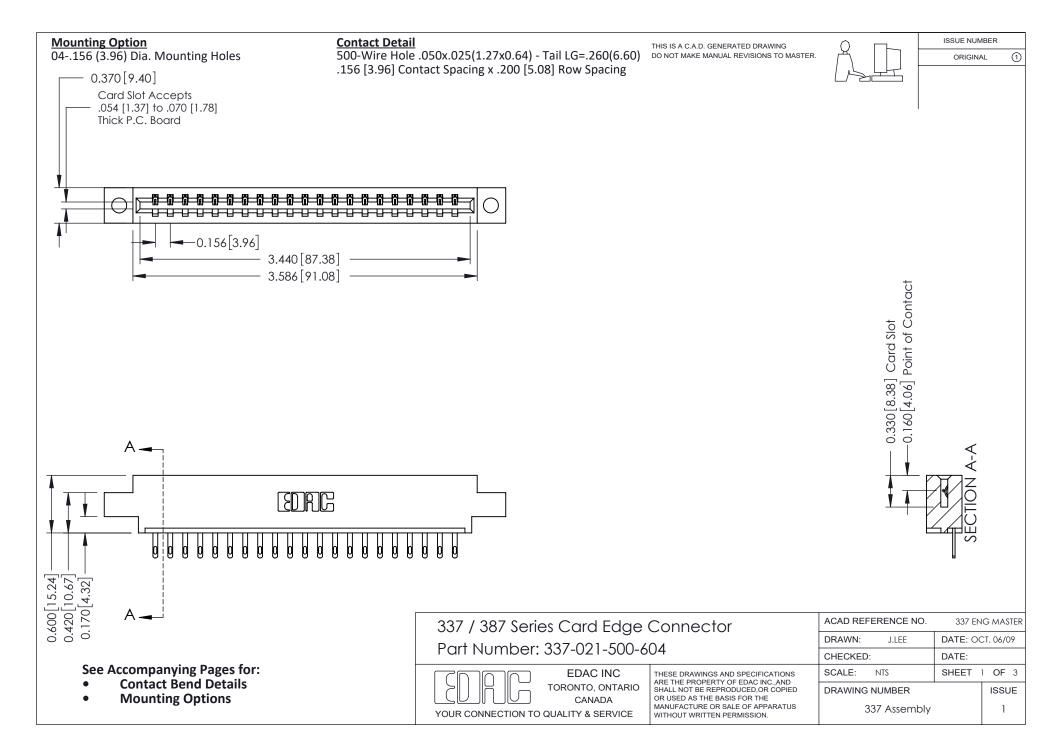

ISSUE NUMBER

ORIGINAL

1

| 337 / 387 Series Card Edge Connector<br>Contact Bend Detail           |                                                                                                                                                                                                  | ACAD REFERENCE NO. 337 E |                  | G MASTER      |
|-----------------------------------------------------------------------|--------------------------------------------------------------------------------------------------------------------------------------------------------------------------------------------------|--------------------------|------------------|---------------|
|                                                                       |                                                                                                                                                                                                  | DRAWN: J.LEE             | DATE: OCT. 06/09 |               |
|                                                                       |                                                                                                                                                                                                  | CHECKED: DATE:           |                  |               |
| EDAC INC TORONTO, ONTARIO CANADA YOUR CONNECTION TO QUALITY & SERVICE | THESE DRAWINGS AND SPECIFICATIONS ARE THE PROPERTY OF EDAC INC.,AND SHALL NOT BE REPRODUCED, OR COPIED OR USED AS THE BASIS FOR THE MANUFACTURE OR SALE OF APPARATUS WITHOUT WRITTEN PERMISSION. | SCALE: NTS               | SHEET            | 2 <b>OF</b> 3 |
|                                                                       |                                                                                                                                                                                                  | DRAWING NUMBER           |                  | ISSUE         |
|                                                                       |                                                                                                                                                                                                  | 337 Assembly             |                  | 1             |