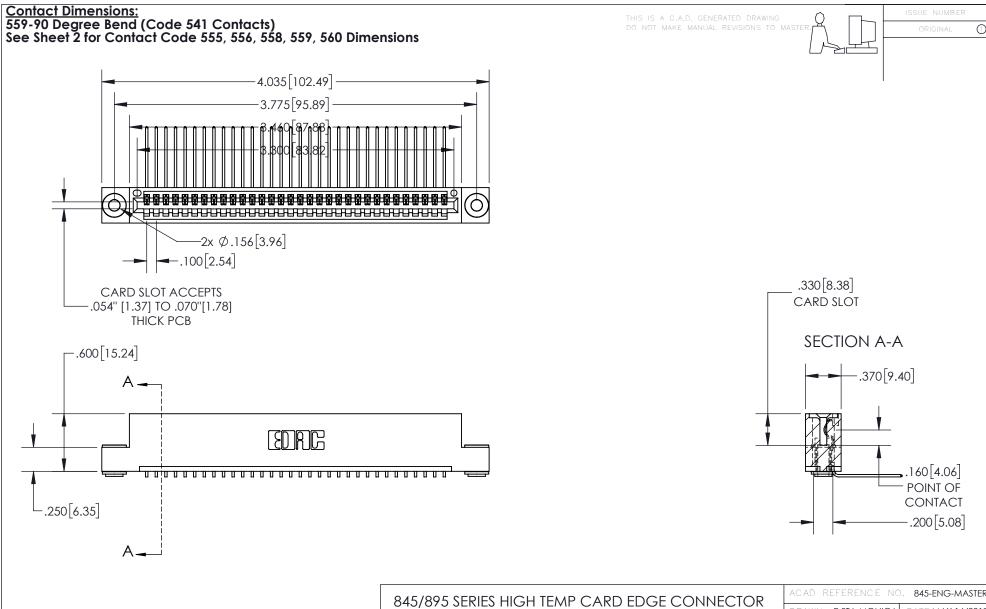

- INSULATOR MATERIAL: THERMOPLASTIC, UL 94V-0
- CONTACT MATERIAL; COPPER TIN ALLOY
  CONTACT PLATING: GOLD ON THE MATING AREA, TIN PLATING
  ON THE CONTACT TAILS, NICKEL UNDERPLATE

| 845/895 SERIES HIGH TEMP CARD EDGE CONNECTOR |
|----------------------------------------------|
| PART NUMBER: 895-032-559-103                 |