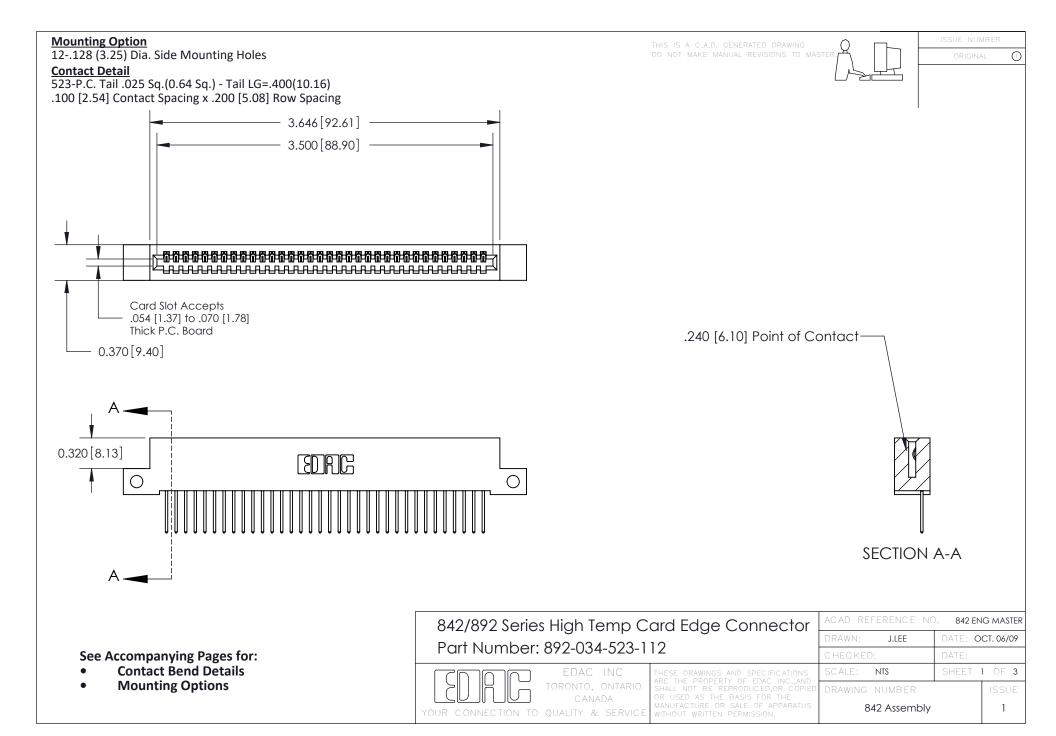

THIS IS A C.A.D. GENERATED DRAWING DO NOT MAKE MANUAL REVISIONS TO MASTER

ORIGINAL (1)



| 842/892 Series High Temp Card Edge Connector<br>Contact Bend Detail |                                                                                                 | ACAD REFERENCE NO. 842 ENG MASTER |             |                  |        |
|---------------------------------------------------------------------|-------------------------------------------------------------------------------------------------|-----------------------------------|-------------|------------------|--------|
|                                                                     |                                                                                                 | DRAWN:                            | J.LEE