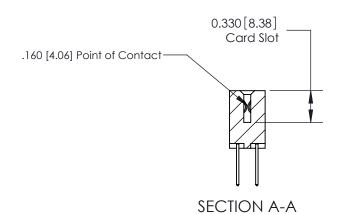

## **Contact Detail**

523-P.C. Tail .025 Sq.(0.64 Sq.) - Tail LG=.390(9.91) .156 [3.96] Contact Spacing x .200 [5.08] Row Spacing

THIS IS A C.A.D. GENERATED DRAWING DO NOT MAKE MANUAL REVISIONS TO MASTER.