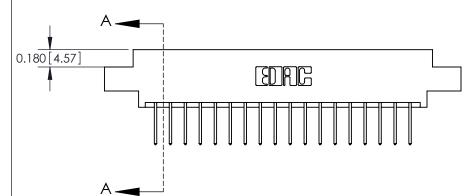

ISSUE NUMBER ORIGINAL

**See Accompanying Pages for:** 

**Contact Bend Details** 

837/887 Series High Temp Card Edge Connector Part Number: 887-036-523-807

|                    | EDAC INC          |  |  |
|--------------------|-------------------|--|--|
|                    | TORONTO, ONTARIO  |  |  |
|                    | CANADA            |  |  |
| YOUR CONNECTION TO | QUALITY & SERVICE |  |  |