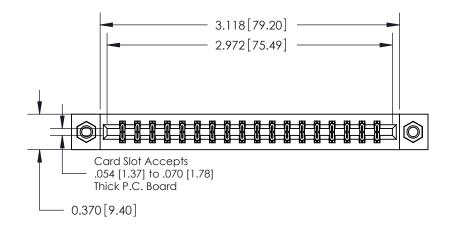

## **Contact Detail**

523-P.C. Tail .025 Sq.(0.64 Sq.) - Tail LG=.390(9.91) .156 [3.96] Contact Spacing x .200 [5.08] Row Spacing

THIS IS A C.A.D. GENERATED DRAWING DO NOT MAKE MANUAL REVISIONS TO MASTER.

ISSUE NUMBER ORIGINAL

**See Accompanying Pages for:** 

**Contact Bend Details** 

837/887 Series High Temp Card Edge Connector Part Number: 887-036-523-807

|                    | EDAC INC          |  |  |
|--------------------|-------------------|--|--|
|                    | TORONTO, ONTARIO  |  |  |
|                    | CANADA            |  |  |
| YOUR CONNECTION TO | QUALITY & SERVICE |  |  |