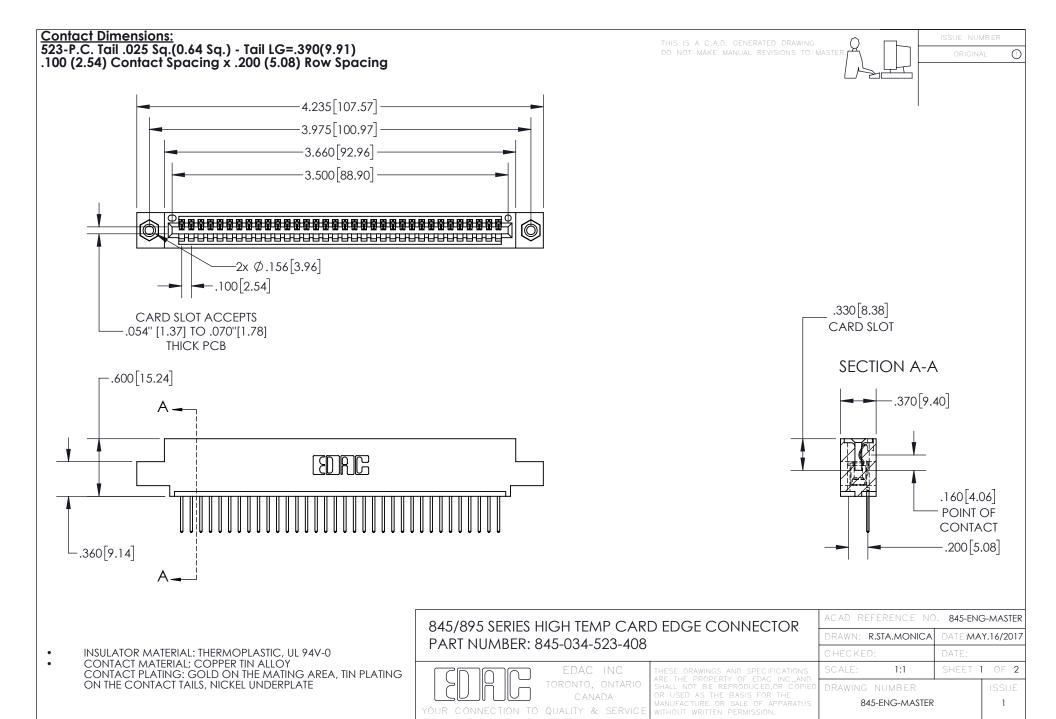

INSULATOR MATERIAL: THERMOPLASTIC POLYESTER, UL 94V-0 DAP MATERIAL AVAILABLE UPON REQUEST

**Contact Code 558** 

CONTACT MATERIAL; COPPER ALLOY CONTACT PLATING: GOLD ON THE MATING AREA, TIN PLATING ON THE CONTACT TAILS, NICKEL UNDERPLATE

## 845/895 SERIES HIGH TEMP CARD EDGE CONNECTOR CONTACT CODE 555,556,558,559,560 DIMENSIONS

YOUR CONNECTION TO QUALITY & SERVICE

Contact Code 559

|   | ACAD REFERENCE NO. 845-ENG-MASTER |                  |  |
|---|-----------------------------------|------------------|--|
|   | DRAWN: R.STA.MONICA               | DATE:MAY.16/2017 |  |
|   | CHECKED:                          | DATE:            |  |
|   | SCALE: 1:1                        | SHEET 2 OF 2     |  |
| D | DRAWING NUMBER                    | ISSUE            |  |

Contact Code 560