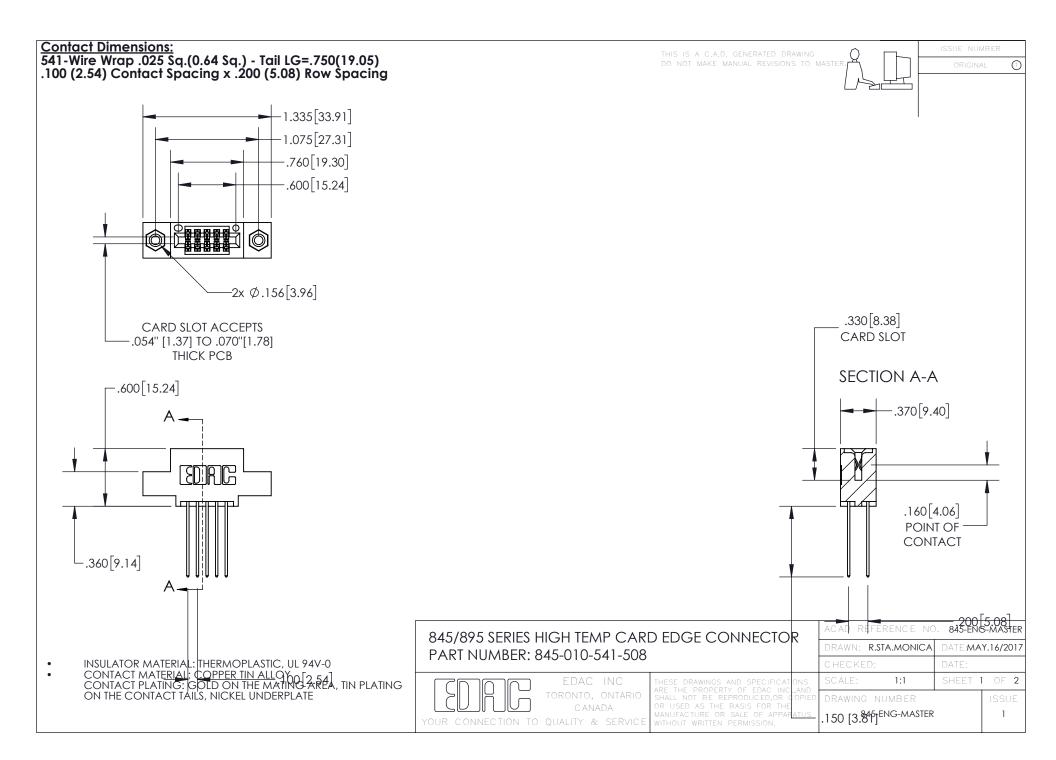

INSULATOR MATERIAL: THERMOPLASTIC POLYESTER, UL 94V-0 DAP MATERIAL AVAILABLE UPON REQUEST

**Contact Code 558** 

CONTACT MATERIAL; COPPER ALLOY CONTACT PLATING: GOLD ON THE MATING AREA, TIN PLATING ON THE CONTACT TAILS, NICKEL UNDERPLATE

## 845/895 SERIES HIGH TEMP CARD EDGE CONNECTOR CONTACT CODE 555,556,558,559,560 DIMENSIONS

YOUR CONNECTION TO QUALITY & SERVICE

Contact Code 559

|   | ACAD REFERENCE NO. 845-ENG-MASTER |                  |  |
|---|-----------------------------------|------------------|--|
|   | DRAWN: R.STA.MONICA               | DATE:MAY.16/2017 |  |
|   | CHECKED:                          | DATE:            |  |
|   | SCALE: 1:1                        | SHEET 2 OF 2     |  |
| D | DRAWING NUMBER                    | ISSUE            |  |

Contact Code 560