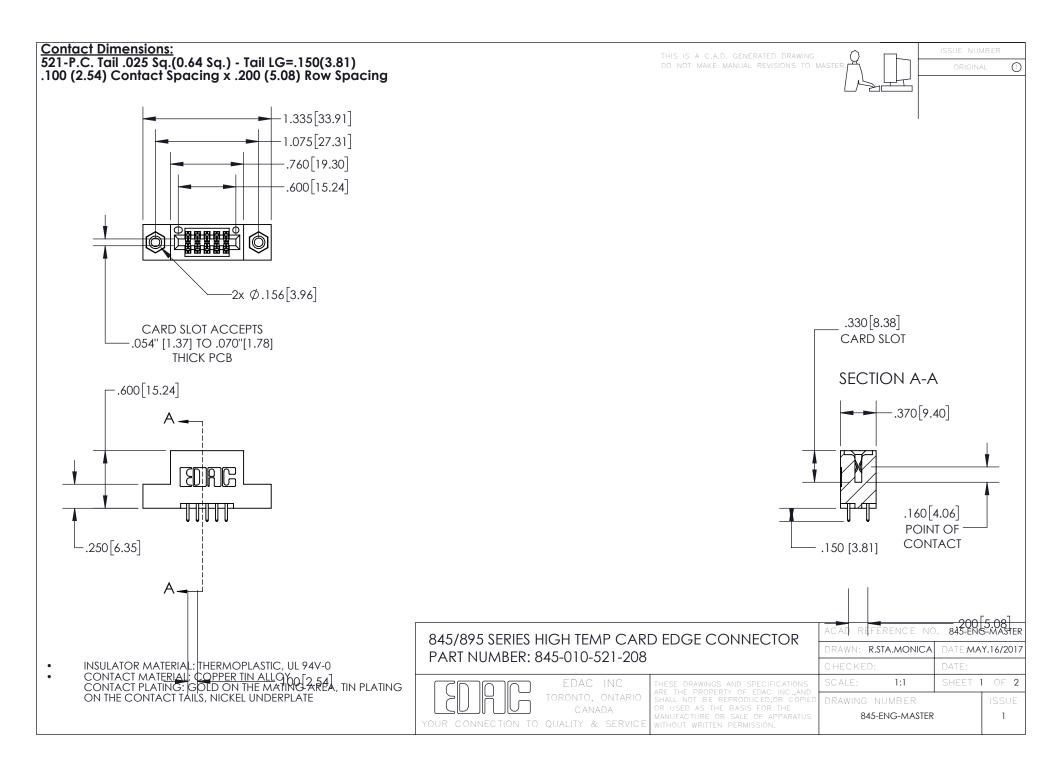

INSULATOR MATERIAL: THERMOPLASTIC POLYESTER, UL 94V-0 DAP MATERIAL AVAILABLE UPON REQUEST

**Contact Code 558** 

CONTACT MATERIAL; COPPER ALLOY CONTACT PLATING: GOLD ON THE MATING AREA, TIN PLATING ON THE CONTACT TAILS, NICKEL UNDERPLATE

## 845/895 SERIES HIGH TEMP CARD EDGE CONNECTOR CONTACT CODE 555,556,558,559,560 DIMENSIONS

YOUR CONNECTION TO QUALITY & SERVICE

Contact Code 559

|   | ACAD REFERENCE NO. 845-ENG-MASTER |                  |  |
|---|-----------------------------------|------------------|--|
|   | DRAWN: R.STA.MONICA               | DATE:MAY.16/2017 |  |
|   | CHECKED:                          | DATE:            |  |
|   | SCALE: 1:1                        | SHEET 2 OF 2     |  |
| D | DRAWING NUMBER                    | ISSUE            |  |

Contact Code 560